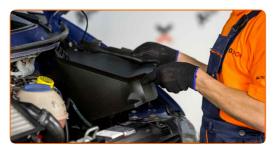

# REPLACEMENT: FUEL FILTER – SEAT TERRA BOX (024A). RECOMMENDED SEQUENCE OF STEPS:

Use a fender protection cover to prevent damaging paintwork and plastic parts of the car.

Open the bonnet.

2

1

Remove the battery cover.