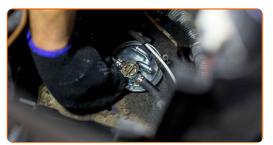

4

Remove the retainers of the fasteners of the fuel filter tubes. Use a flat screwdriver.

5

Loosen the fastening clamps of the fuel filter pipes. Use a Phillips screwdriver. Use a flat screwdriver.

6

Detach the tubes from the fuel filter.

## Replacement: fuel filter – SEAT TERRA Box (024A). Professionals recommend:

• Be careful! Fuel may leak from the filter housing and hoses.

Remove the fuel filter.

8

Install a new fuel filter.