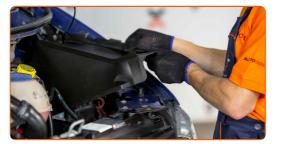

# REPLACEMENT: FUEL FILTER – SEAT TERRA BOX (024A). RECOMMENDED SEQUENCE OF STEPS:

Use a fender protection cover to prevent damaging paintwork and plastic parts of the car.

Open the bonnet.

2

1

Remove the battery cover.