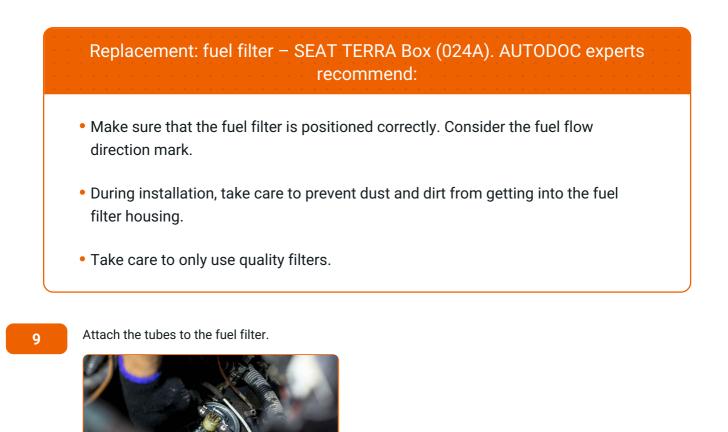

# + AUTODOC CLUB

10

Tighten the fastening clamps of the fuel filter pipes. Use a Phillips screwdriver.

11

Install the retainers of the fasteners of the fuel filter tubes.

12

Install the battery cover.

VIEW MORE TUTORIALS