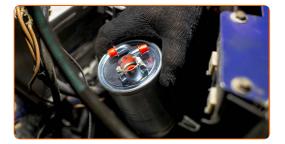

## Replacement: fuel filter – SEAT TERRA Box (024A). Professionals recommend:

• Be careful! Fuel may leak from the filter housing and hoses.

Remove the fuel filter.

8

Install a new fuel filter.