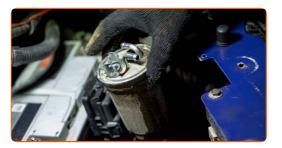

## Replacement: fuel filter – SEAT TERRA Box (024A). Professionals recommend:

• Be careful! Fuel may leak from the filter housing and hoses.

Remove the fuel filter.

8

Install a new fuel filter.