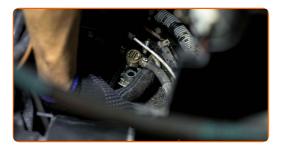

4

Remove the retainers of the fasteners of the fuel filter tubes. Use a flat screwdriver.

5

Loosen the fastening clamps of the fuel filter pipes. Use a Phillips screwdriver. Use a flat screwdriver.

6

Detach the tubes from the fuel filter.