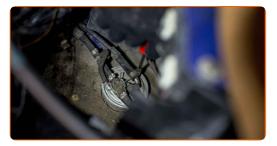

4

Remove the retainers of the fasteners of the fuel filter tubes. Use a flat screwdriver.

5

Loosen the fastening clamps of the fuel filter pipes. Use a Phillips screwdriver. Use a flat screwdriver.

6

Detach the tubes from the fuel filter.

## Replacement: fuel filter – SEAT TERRA Box (024A). Professionals recommend:

• Be careful! Fuel may leak from the filter housing and hoses.

Remove the fuel filter.

8

Install a new fuel filter.