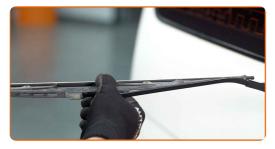

### **CARRY OUT REPLACEMENT IN THE FOLLOWING ORDER:**

3

Prepare the new windscreen wipers.

Pull the wiper arm away from the glass surface until it stops.

Turn the wiper blade by ninety degrees. Remove the blade from the wiper arm.