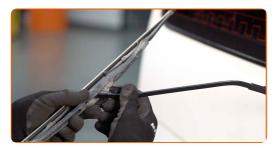

## Replacement: windshield wipers – SEAT Ronda (022A). AUTODOC experts recommend:

• When replacing the wiper blade, take caution to prevent the spring-loaded wiper arm from hitting the glass.

4

Install the new wiper blade and carefully press the wiper arm down to the glass.