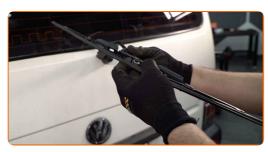

### **CARRY OUT REPLACEMENT IN THE FOLLOWING ORDER:**

3

Prepare the new windscreen wipers.

Pull the wiper arm away from the glass surface until it stops.

Turn the wiper blade by ninety degrees. Remove the blade from the wiper arm.

## Replacement: windshield wipers – SEAT Ronda (022A). AUTODOC experts recommend:

• When replacing the wiper blade, take caution to prevent the spring-loaded wiper arm from hitting the glass.

4

Install the new wiper blade and carefully press the wiper arm down to the glass.