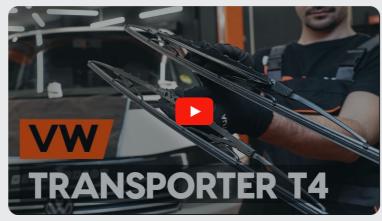

#### SIMILAR VIDEO TUTORIAL

This video shows the replacement procedure of a similar car part on another vehicle

This tutorial was created based on the replacement procedure for a similar car part on: VW Transporter IV Minibus (70B, 70C, 7DB, 7DK, 70J, 70K, 7DC, 7DJ) 2.5 TDI

CLUB.AUTODOC.CO.UK 1-6