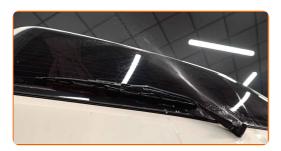

#### Replacement: windshield wipers – SEAT Ronda (022A). Tip from AUTODOC:

- Don't touch the wiper blade at the working rubber edge to prevent damage to the graphite coating.
- Ensure that the blade rubber strip fits tightly to the glass along the entire length.

5

Switch on the ignition.

CLUB.AUTODOC.CO.UK 3-5

6

After installation check the wipers performance.

**VIEW MORE TUTORIALS** 

4-5 CLUB.AUTODOC.CO.UK