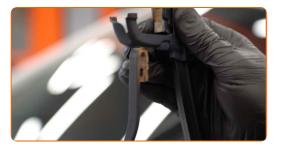

# + AUTODOC CLUB

4

Pull the wiper arm away from the glass surface until it stops.

5

Press the clip.

6

Remove the blade from the wiper arm.

# Replacement: windshield wipers – SEAT Panda (141A). Tip from AUTODOC experts:

 When replacing the wiper blade, take caution to prevent the spring-loaded wiper arm from hitting the glass.

8

9

10

Install the new wiper blade and carefully press the wiper arm down to the glass.