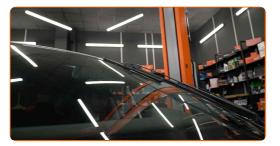

Switch on the ignition.

Return the windscreen wipers from the service position.

After installation check the wipers performance. The blades shouldn't intersect or bump against the windshield seal.

**VIEW MORE TUTORIALS** 