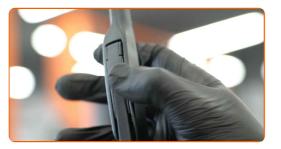

# Replacement: windshield wipers – SEAT Panda (141A). Tip from AUTODOC experts:

 When replacing the wiper blade, take caution to prevent the spring-loaded wiper arm from hitting the glass.

8

9

10

Install the new wiper blade and carefully press the wiper arm down to the glass.

### Replacement: windshield wipers – SEAT Panda (141A). Tip from AUTODOC:

- Don't touch the wiper blade at the working rubber edge to prevent damage to the graphite coating.
- Ensure that the blade rubber strip fits tightly to the glass along the entire length.