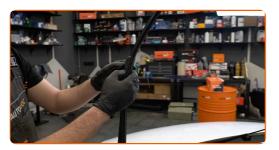

# + AUTODOC CLUB

4

Pull the wiper arm away from the glass surface until it stops.

5

Press the clip.

6

Remove the blade from the wiper arm.

# Replacement: windshield wipers – SEAT Panda (141A). Tip from AUTODOC experts:

 When replacing the wiper blade, take caution to prevent the spring-loaded wiper arm from hitting the glass.

8

9

10

Install the new wiper blade and carefully press the wiper arm down to the glass.