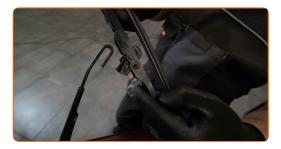

### **CARRY OUT REPLACEMENT IN THE FOLLOWING ORDER:**

Pull the wiper arm away from the glass surface until it stops.

Press the clip. Remove the blade from the wiper arm.

#### Replacement: windshield wipers - SEAT MARBELLA (28). Tip:

 When replacing the wiper blade, take caution to prevent the spring-loaded wiper arm from hitting the glass.

CLUB.AUTODOC.CO.UK 2-4

4

Install the new wiper blade and carefully press the wiper arm down to the glass.