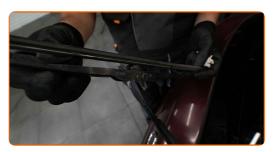

### **CARRY OUT REPLACEMENT IN THE FOLLOWING ORDER:**

Pull the wiper arm away from the glass surface until it stops.

Press the clip. Remove the blade from the wiper arm.