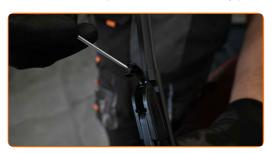

### **CARRY OUT REPLACEMENT IN THE FOLLOWING ORDER:**

Pull the wiper arm away from the glass surface until it stops.

Press the clip. Remove the blade from the wiper arm.