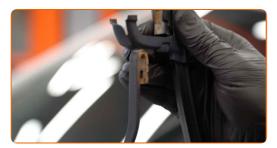

CLUB.AUTODOC.CO.UK 2-5

Pull the wiper arm away from the glass surface until it stops.

Press the clip.

Remove the blade from the wiper arm.

Replacement: windshield wipers – SEAT MARBELLA (28). Tip from AUTODOC experts: