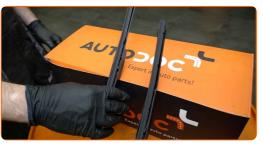

## REPLACEMENT: WINDSHIELD WIPERS – SEAT MARBELLA (28). USE THE FOLLOWING PROCEDURE:

Switch on the ignition. Pull the windscreen wiper stalk to the downward position.

- Switch off the ignition. In the service mode, the wipers will be in the upper position.
- Prepare the new windscreen wipers.

CLUB.AUTODOC.CO.UK 2-5

Pull the wiper arm away from the glass surface until it stops.

Press the clip.

Remove the blade from the wiper arm.

Replacement: windshield wipers – SEAT MARBELLA (28). Tip from AUTODOC experts: