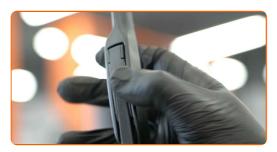

• When replacing the wiper blade, take caution to prevent the spring-loaded wiper arm from hitting the glass.

CLUB.AUTODOC.CO.UK 3-5

Install the new wiper blade and carefully press the wiper arm down to the glass.