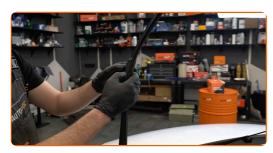

CLUB.AUTODOC.CO.UK 2-5

Pull the wiper arm away from the glass surface until it stops.

Press the clip.

Remove the blade from the wiper arm.

Replacement: windshield wipers – SEAT MARBELLA (28). Tip from AUTODOC experts:

• When replacing the wiper blade, take caution to prevent the spring-loaded wiper arm from hitting the glass.

CLUB.AUTODOC.CO.UK 3-5

Install the new wiper blade and carefully press the wiper arm down to the glass.