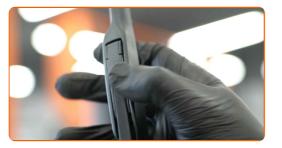

# Replacement: windshield wipers – SEAT MALAGA (023A). Tip from AUTODOC experts:

 When replacing the wiper blade, take caution to prevent the spring-loaded wiper arm from hitting the glass.

8

9

10

Install the new wiper blade and carefully press the wiper arm down to the glass.

### Replacement: windshield wipers – SEAT MALAGA (023A). Tip from AUTODOC:

- Don't touch the wiper blade at the working rubber edge to prevent damage to the graphite coating.
- Ensure that the blade rubber strip fits tightly to the glass along the entire length.