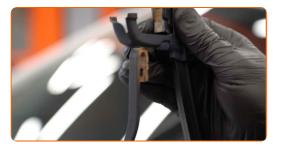

# + AUTODOC CLUB

4

Pull the wiper arm away from the glass surface until it stops.

5

Press the clip.

6

Remove the blade from the wiper arm.