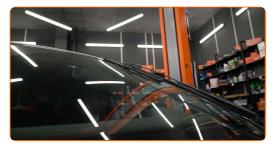

# REPLACEMENT: WINDSHIELD WIPERS – SEAT MALAGA (023A). USE THE FOLLOWING PROCEDURE:

Switch on the ignition. Pull the windscreen wiper stalk to the downward position.

2

Switch off the ignition. In the service mode, the wipers will be in the upper position.

Prepare the new windscreen wipers.