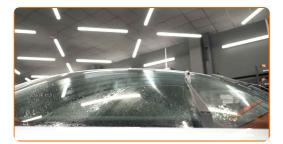

Switch on the ignition.

Return the windscreen wipers from the service position.

After installation check the wipers performance. The blades shouldn't intersect or bump against the windshield seal.

**VIEW MORE TUTORIALS** 