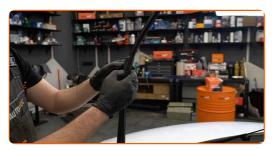

# + AUTODOC CLUB

4

Pull the wiper arm away from the glass surface until it stops.

5

Press the clip.

6

Remove the blade from the wiper arm.