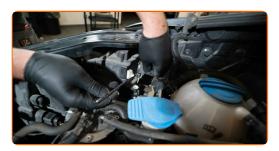

# REPLACEMENT: HEADLIGHT BULB – SEAT LEON HATCHBACK (5F1). USE THE FOLLOWING PROCEDURE:

Switch off the ignition. Open the hood.

Remove the headlight rear cover.

Detach the bulb holder by turning it by ~30°. Remove the holder from the headlight mounting seat.