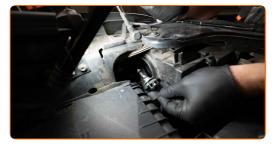

# REPLACEMENT: HEADLIGHT BULB – SEAT LEON HATCHBACK (5F1). USE THE FOLLOWING PROCEDURE:

Switch off the ignition. Open the hood.

Remove the headlight rear cover.

Detach the bulb holder by turning it by ~30°. Remove the holder from the headlight mounting seat.