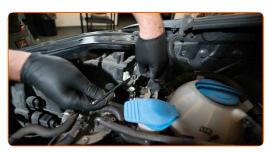

# REPLACEMENT: HEADLIGHT BULB – SEAT LEON HATCHBACK (5F1). USE THE FOLLOWING PROCEDURE:

Switch off the ignition. Open the hood.

Remove the headlight rear cover.

Detach the bulb holder by turning it by ~30°. Remove the holder from the headlight mounting seat.