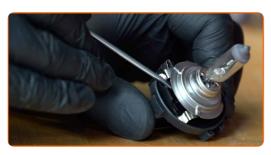

CLUB.AUTODOC.CO.UK 3-6

Remove the old bulb. Use a flat screwdriver. Check the condition of the bulb holder terminals. Replace if necessary.

Replacement: headlight bulb – SEAT Leon Hatchback (5F1). AUTODOC recommends:

• Clean the bulb mounting seat on the holder.

5

Install a new bulb into the holder.

#### **AUTODOC** recommends:

• Avoid touching the bulb glass. The finger marks left on it may cause failure.

6

Install the bulb holder into the headlight mounting seat. Secure the bulb holder by turning it by  $\sim$ 30°.