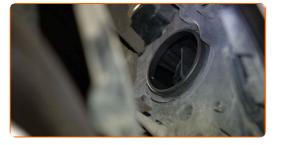

# REPLACEMENT: HEADLIGHT BULB – SEAT LEON HATCHBACK (5F1). USE THE FOLLOWING PROCEDURE:

Switch off the ignition. Open the hood.

Remove the headlight rear cover.

Detach the bulb holder by turning it by ~30°. Remove the holder from the headlight mounting seat.