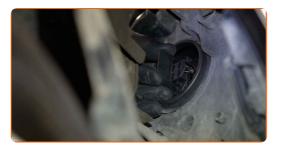

# REPLACEMENT: HEADLIGHT BULB – SEAT LEON HATCHBACK (5F1). USE THE FOLLOWING PROCEDURE:

Switch off the ignition. Open the hood.

Remove the headlight rear cover.

Detach the bulb holder by turning it by ~30°. Remove the holder from the headlight mounting seat.

CLUB.AUTODOC.CO.UK 3-6

Remove the old bulb. Use a flat screwdriver. Check the condition of the bulb holder terminals. Replace if necessary.

Replacement: headlight bulb – SEAT Leon Hatchback (5F1). AUTODOC recommends: