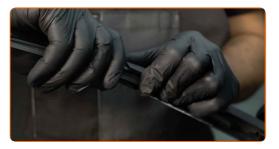

## CARRY OUT REPLACEMENT IN THE FOLLOWING ORDER:

Prepare the new windscreen wipers.

2

Pull the wiper arm away from the glass surface until it stops.

3

Press the clip. Use a flat screwdriver.

4

Remove the blade from the wiper arm.