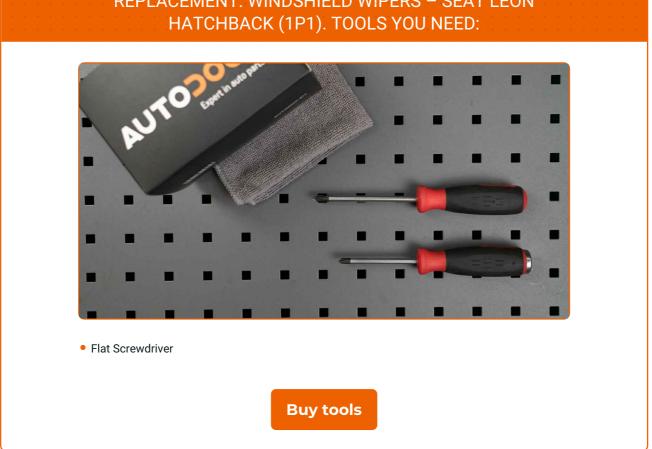

## CARRY OUT REPLACEMENT IN THE FOLLOWING ORDER:

Prepare the new windscreen wipers.

2

Pull the wiper arm away from the glass surface until it stops.

3

Press the clip. Use a flat screwdriver.

4

Remove the blade from the wiper arm.