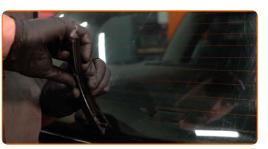

## CARRY OUT REPLACEMENT IN THE FOLLOWING ORDER:

Prepare the new windscreen wipers.

2

Pull the wiper arm away from the glass surface until it stops.

3

Press the clip. Use a flat screwdriver.

4

Remove the blade from the wiper arm.

Replacement: windshield wipers – SEAT Leon Hatchback (1P1). Tip from AUTODOC:

 When replacing the wiper blade, take caution to prevent the spring-loaded wiper arm from hitting the glass.

5

Install the new wiper blade and carefully press the wiper arm down to the glass.