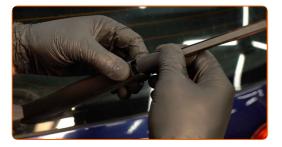

Replacement: windshield wipers – SEAT Leon Hatchback (1P1). Tip from AUTODOC:

 When replacing the wiper blade, take caution to prevent the spring-loaded wiper arm from hitting the glass.

5

Install the new wiper blade and carefully press the wiper arm down to the glass.

Replacement: windshield wipers – SEAT Leon Hatchback (1P1). AUTODOC experts recommend:

- Don't touch the wiper blade at the working rubber edge to prevent damage to the graphite coating.
- Ensure that the blade rubber strip fits tightly to the glass along the entire length.