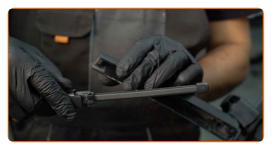

## CARRY OUT REPLACEMENT IN THE FOLLOWING ORDER:

Prepare the new windscreen wipers.

2

Pull the wiper arm away from the glass surface until it stops.

3

Press the clip. Use a flat screwdriver.

4

Remove the blade from the wiper arm.

Replacement: windshield wipers – SEAT Leon Hatchback (1P1). Tip from AUTODOC:

 When replacing the wiper blade, take caution to prevent the spring-loaded wiper arm from hitting the glass.

5

Install the new wiper blade and carefully press the wiper arm down to the glass.