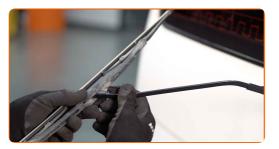

## Replacement: windshield wipers – SEAT Inca (6K9). AUTODOC experts recommend:

• When replacing the wiper blade, take caution to prevent the spring-loaded wiper arm from hitting the glass.

4

Install the new wiper blade and carefully press the wiper arm down to the glass.

#### Replacement: windshield wipers – SEAT Inca (6K9). Tip from AUTODOC:

- Don't touch the wiper blade at the working rubber edge to prevent damage to the graphite coating.
- Ensure that the blade rubber strip fits tightly to the glass along the entire length.