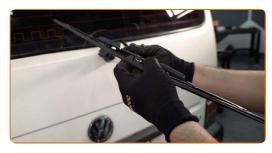

## **CARRY OUT REPLACEMENT IN THE FOLLOWING ORDER:**

3

Prepare the new windscreen wipers.

Pull the wiper arm away from the glass surface until it stops.

Turn the wiper blade by ninety degrees. Remove the blade from the wiper arm.

CLUB.AUTODOC.CO.UK 2-5