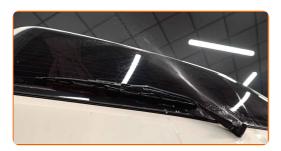

## Replacement: windshield wipers – SEAT Inca (6K9). AUTODOC experts recommend:

• When replacing the wiper blade, take caution to prevent the spring-loaded wiper arm from hitting the glass.

4

Install the new wiper blade and carefully press the wiper arm down to the glass.

#### Replacement: windshield wipers – SEAT Inca (6K9). Tip from AUTODOC:

- Don't touch the wiper blade at the working rubber edge to prevent damage to the graphite coating.
- Ensure that the blade rubber strip fits tightly to the glass along the entire length.