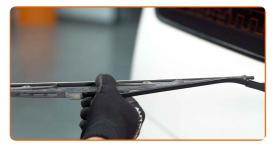

## **CARRY OUT REPLACEMENT IN THE FOLLOWING ORDER:**

3

Prepare the new windscreen wipers.

Pull the wiper arm away from the glass surface until it stops.

Turn the wiper blade by ninety degrees. Remove the blade from the wiper arm.