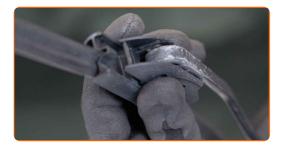

### CARRY OUT REPLACEMENT IN THE FOLLOWING ORDER:

1

Prepare the new windscreen wipers.

2

Pull the wiper arm away from the glass surface until it stops.

CLUB.AUTODOC.CO.UK 2-5

Press the clip.

A Remove the blade from the wiper arm.