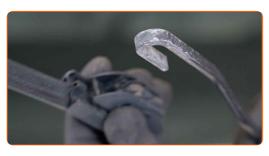

### CARRY OUT REPLACEMENT IN THE FOLLOWING ORDER:

1

Prepare the new windscreen wipers.

2

Pull the wiper arm away from the glass surface until it stops.

CLUB.AUTODOC.CO.UK 2-5

Press the clip.

A Remove the blade from the wiper arm.

#### **AUTODOC** recommends:

- When replacing the wiper blade, take caution to prevent the spring-loaded wiper arm from hitting the glass.
- Install the new wiper blade and carefully press the wiper arm down to the glass.