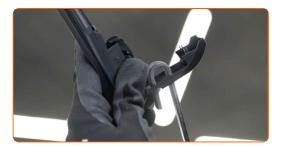

#### **AUTODOC** recommends:

- When replacing the wiper blade, take caution to prevent the spring-loaded wiper arm from hitting the glass.
- Install the new wiper blade and carefully press the wiper arm down to the glass.

## Replacement: windshield wipers – SEAT Inca (6K9). Tip:

- Don't touch the wiper blade at the working rubber edge to prevent damage to the graphite coating.
- Ensure that the blade rubber strip fits tightly to the glass along the entire length.
- 6 Switch on the ignition.
- After installation check the wipers performance. The blades shouldn't intersect or bump against the windshield seal.