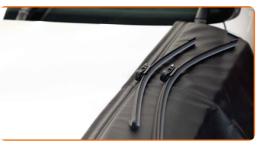

# REPLACEMENT: WINDSHIELD WIPERS – SEAT IBIZA V (KJ1). USE THE FOLLOWING PROCEDURE:

Switch on the ignition. Pull the windscreen wiper stalk to the downward position.

Switch off the ignition. In the service mode, the wipers will be in the upper position.

3

Prepare the new windscreen wipers.

Pull the wiper arm away from the glass surface until it stops.

5

Press the clip. Use a flat screwdriver. Remove the blade from the wiper arm.