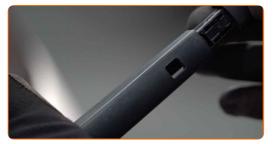

3

Prepare the new windscreen wipers.

Pull the wiper arm away from the glass surface until it stops.

5

Press the clip. Use a flat screwdriver. Remove the blade from the wiper arm.

# Replacement: windshield wipers – SEAT IBIZA V (KJ1). AUTODOC recommends:

• When replacing the wiper blade, take caution to prevent the spring-loaded wiper arm from hitting the glass.

6

Install the new wiper blade and carefully press the wiper arm down to the glass.