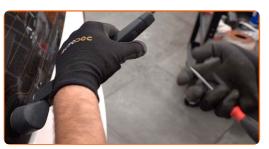

3

Prepare the new windscreen wipers.

Pull the wiper arm away from the glass surface until it stops.

5

Press the clip. Use a flat screwdriver. Remove the blade from the wiper arm.