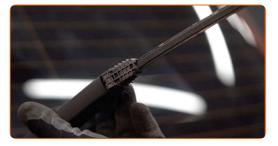

- When replacing the wiper blade, take caution to prevent the spring-loaded wiper arm from hitting the glass.
- 5

Install the new wiper blade and carefully press the wiper arm down to the glass.

Replacement: windshield wipers – SEAT IBIZA SPORTCOUPE Box Body / Hatchback (6J1). AUTODOC experts recommend:

- Don't touch the wiper blade at the working rubber edge to prevent damage to the graphite coating.
- Ensure that the blade rubber strip fits tightly to the glass along the entire length.

Switch on the ignition. After installation check the wipers performance.