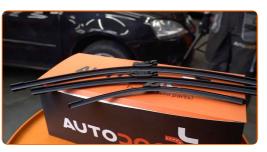

3

Prepare the new windscreen wipers.

Pull the wiper arm away from the glass surface until it stops. Remove the blade from the wiper arm.

Replacement: windshield wipers – SEAT IBIZA SPORTCOUPE Box Body / Hatchback (6J1). Professionals recommend: