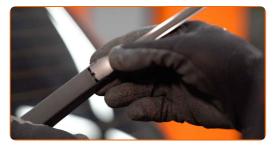

- Don't touch the wiper blade at the working rubber edge to prevent damage to the graphite coating.
- Ensure that the blade rubber strip fits tightly to the glass along the entire length.
- Switch on the ignition. After installation check the wipers performance.