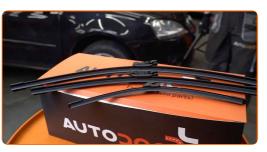

Prepare the new windscreen wipers.

Pull the wiper arm away from the glass surface until it stops. Remove the blade from the wiper arm.

Replacement: windshield wipers – SEAT Ibiza IV Sportcoupe (6J, 6P). Professionals recommend: