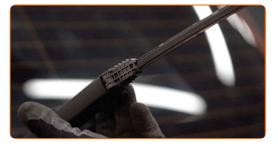

- When replacing the wiper blade, take caution to prevent the spring-loaded wiper arm from hitting the glass.
- 5

6

Install the new wiper blade and carefully press the wiper arm down to the glass.

Replacement: windshield wipers – SEAT Ibiza IV Sportcoupe (6J, 6P). AUTODOC experts recommend: