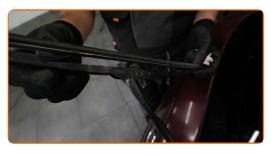

#### **CARRY OUT REPLACEMENT IN THE FOLLOWING ORDER:**

1 Prepa

Prepare the new windscreen wipers.

Pull the wiper arm away from the glass surface until it stops.

Press the clip. Remove the blade from the wiper arm.