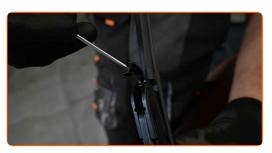

#### **CARRY OUT REPLACEMENT IN THE FOLLOWING ORDER:**

1 Prepa

Prepare the new windscreen wipers.

Pull the wiper arm away from the glass surface until it stops.

Press the clip. Remove the blade from the wiper arm.

#### Replacement: windshield wipers – SEAT Cordoba Saloon (6K1, 6K2). Tip:

 When replacing the wiper blade, take caution to prevent the spring-loaded wiper arm from hitting the glass.

CLUB.AUTODOC.CO.UK 2-4