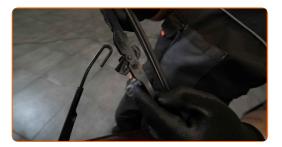

#### **CARRY OUT REPLACEMENT IN THE FOLLOWING ORDER:**

1 Prepa

Prepare the new windscreen wipers.

Pull the wiper arm away from the glass surface until it stops.

Press the clip. Remove the blade from the wiper arm.