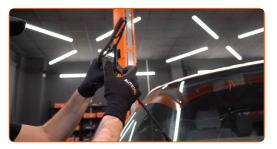

3

Pull the wiper arm away from the glass surface until it stops.

4

Turn the wiper blade by ninety degrees. Remove the blade from the wiper arm.

Replacement: windshield wipers – SEAT AROSA (6H). Professionals recommend: