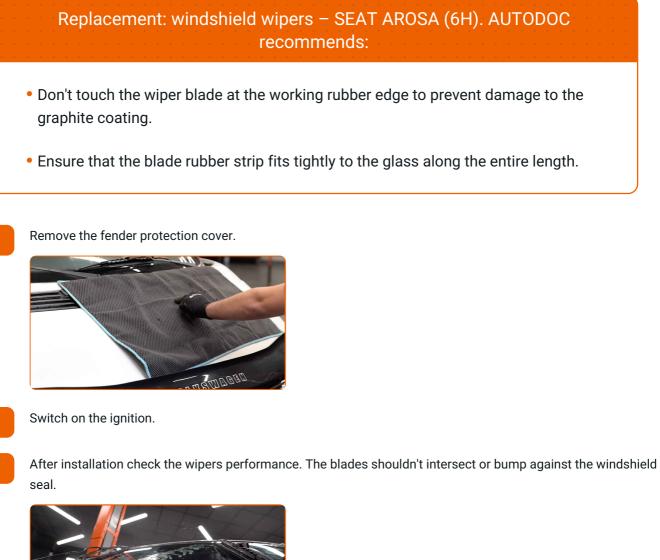

## REPLACEMENT: WINDSHIELD WIPERS – SEAT AROSA (6H). TAKE THE FOLLOWING STEPS:

1

Use a fender protection cover to prevent damaging paintwork and plastic parts of the car.

2

Prepare the new windscreen wipers.