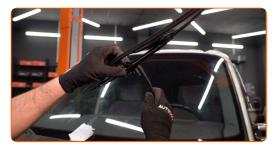

• When replacing the wiper blade, take caution to prevent the spring-loaded wiper arm from hitting the glass.

Install the new wiper blade and carefully press the wiper arm down to the glass.