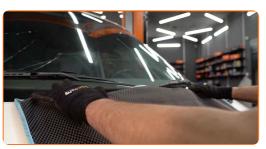

## REPLACEMENT: WINDSHIELD WIPERS – SEAT AROSA (6H). TAKE THE FOLLOWING STEPS:

1

Use a fender protection cover to prevent damaging paintwork and plastic parts of the car.

2

Prepare the new windscreen wipers.