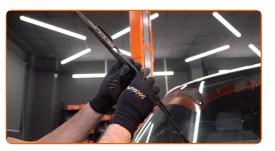

3

Pull the wiper arm away from the glass surface until it stops.

4

Turn the wiper blade by ninety degrees. Remove the blade from the wiper arm.

Replacement: windshield wipers – SEAT AROSA (6H). Professionals recommend: