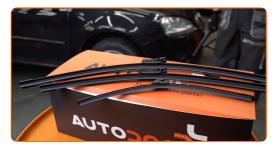

Prepare the new windscreen wipers.

4

Pull the wiper arm away from the glass surface until it stops. Remove the blade from the wiper arm.

CLUB.AUTODOC.CO.UK 2-4

Replacement: windshield wipers – SEAT Altea XL (5P5, 5P8). Professionals recommend: