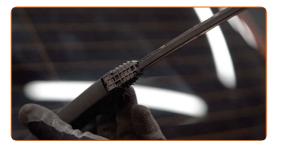

 When replacing the wiper blade, take caution to prevent the spring-loaded wiper arm from hitting the glass.

5

Install the new wiper blade and carefully press the wiper arm down to the glass.

Replacement: windshield wipers – SEAT Altea XL (5P5, 5P8). AUTODOC experts recommend:

- Don't touch the wiper blade at the working rubber edge to prevent damage to the graphite coating.
- Ensure that the blade rubber strip fits tightly to the glass along the entire length.

6

Switch on the ignition. After installation check the wipers performance.