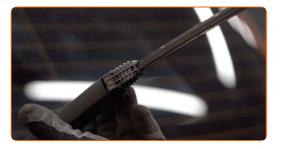

# Replacement: windshield wipers – SEAT Altea (5P1). Professionals recommend:

• When replacing the wiper blade, take caution to prevent the spring-loaded wiper arm from hitting the glass.

5

Install the new wiper blade and carefully press the wiper arm down to the glass.

# Replacement: windshield wipers – SEAT Altea (5P1). AUTODOC experts recommend:

- Don't touch the wiper blade at the working rubber edge to prevent damage to the graphite coating.
- Ensure that the blade rubber strip fits tightly to the glass along the entire length.