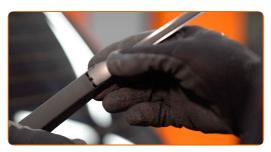

# Replacement: windshield wipers – SEAT Altea (5P1). Professionals recommend:

• When replacing the wiper blade, take caution to prevent the spring-loaded wiper arm from hitting the glass.

5

Install the new wiper blade and carefully press the wiper arm down to the glass.

# Replacement: windshield wipers – SEAT Altea (5P1). AUTODOC experts recommend:

- Don't touch the wiper blade at the working rubber edge to prevent damage to the graphite coating.
- Ensure that the blade rubber strip fits tightly to the glass along the entire length.