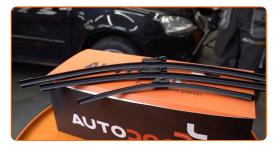

Prepare the new windscreen wipers.

4

Pull the wiper arm away from the glass surface until it stops. Remove the blade from the wiper arm.

CLUB.AUTODOC.CO.UK 2-4