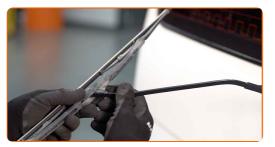

## Replacement: windshield wipers – SEAT Alhambra (7V8, 7V9). AUTODOC experts recommend:

• When replacing the wiper blade, take caution to prevent the spring-loaded wiper arm from hitting the glass.

4

Install the new wiper blade and carefully press the wiper arm down to the glass.