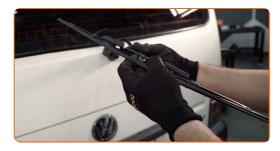

#### **CARRY OUT REPLACEMENT IN THE FOLLOWING ORDER:**

1

3

Prepare the new windscreen wipers.

Pull the wiper arm away from the glass surface until it stops.

Turn the wiper blade by ninety degrees. Remove the blade from the wiper arm.

## Replacement: windshield wipers – SEAT Alhambra (7V8, 7V9). AUTODOC experts recommend:

• When replacing the wiper blade, take caution to prevent the spring-loaded wiper arm from hitting the glass.

4

Install the new wiper blade and carefully press the wiper arm down to the glass.