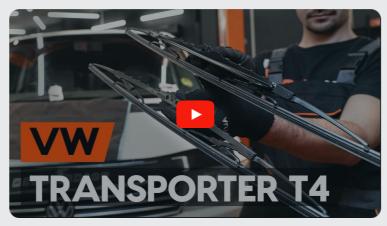

# **+** AUTODOC CLUB

How to change rear windshield wipers on **SEAT Alhambra (7V8, 7V9)** – replacement guide

#### SIMILAR VIDEO TUTORIAL

This video shows the replacement procedure of a similar car part on another vehicle

The steps may slightly vary depending on the car design.

This tutorial was created based on the replacement procedure for a similar car part on: VW Transporter IV Minibus (70B, 70C, 7DB, 7DK, 70J, 70K, 7DC, 7DJ) 2.5 TDI