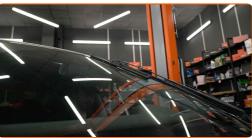

- Switch off the ignition. In the service mode, the wipers will be in the upper position.
- Prepare the new windscreen wipers.

CLUB.AUTODOC.CO.UK 2-5

Pull the wiper arm away from the glass surface until it stops.

Press the clip.

Remove the blade from the wiper arm.

Replacement: windshield wipers – SEAT Alhambra (7V8, 7V9). Tip from AUTODOC experts:

• When replacing the wiper blade, take caution to prevent the spring-loaded wiper arm from hitting the glass.