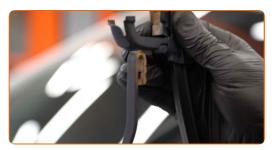

- Switch off the ignition. In the service mode, the wipers will be in the upper position.
- Prepare the new windscreen wipers.

CLUB.AUTODOC.CO.UK 2-5

Pull the wiper arm away from the glass surface until it stops.

Press the clip.

Remove the blade from the wiper arm.

Replacement: windshield wipers – SEAT Alhambra (7V8, 7V9). Tip from AUTODOC experts:

• When replacing the wiper blade, take caution to prevent the spring-loaded wiper arm from hitting the glass.