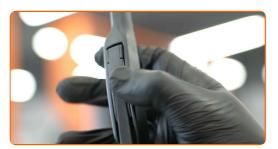

Press the clip.

Remove the blade from the wiper arm.

Replacement: windshield wipers – SEAT Alhambra (7V8, 7V9). Tip from AUTODOC experts:

• When replacing the wiper blade, take caution to prevent the spring-loaded wiper arm from hitting the glass.

CLUB.AUTODOC.CO.UK 3-5

Install the new wiper blade and carefully press the wiper arm down to the glass.