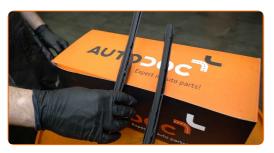

- Switch off the ignition. In the service mode, the wipers will be in the upper position.
- Prepare the new windscreen wipers.

CLUB.AUTODOC.CO.UK 2-5

Pull the wiper arm away from the glass surface until it stops.