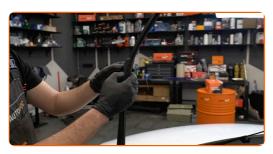

Press the clip.

Remove the blade from the wiper arm.

Replacement: windshield wipers – SEAT Alhambra (7V8, 7V9). Tip from AUTODOC experts:

• When replacing the wiper blade, take caution to prevent the spring-loaded wiper arm from hitting the glass.

CLUB.AUTODOC.CO.UK 3-5

Install the new wiper blade and carefully press the wiper arm down to the glass.