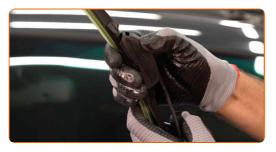

## Replacement: windshield wipers – Lexus RX XU30. Tip from AUTODOC experts:

• When replacing the wiper blade, take caution to prevent the spring-loaded wiper arm from hitting the glass.

4

3

Install the new wiper blade and carefully press the wiper arm down to the glass.

### Replacement: windshield wipers – Lexus RX XU30. Tip:

- Don't touch the wiper blade at the working rubber edge to prevent damage to the graphite coating.
- Ensure that the blade rubber strip fits tightly to the glass along the entire length.