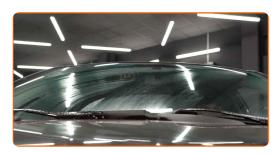

E

Switch on the ignition.

CLUB.AUTODOC.CO.UK 3-6

6

After installation check the wipers performance. The blades shouldn't intersect or bump against the windshield seal.

**VIEW MORE TUTORIALS** 

CLUB.AUTODOC.CO.UK 4-6