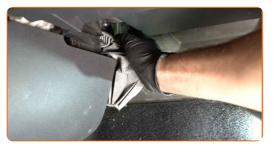

## + AUTODOC CLUB

3

Remove the cabin filter housing cover.

4

Remove the filter element from the filter housing.