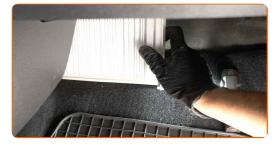

## + AUTODOC CLUB

3

Remove the cabin filter housing cover.

4

Remove the filter element from the filter housing.

# Replacement: pollen filter – RENAULT TWINGO II (CN0\_). AUTODOC recommends:

• Do not attempt to clean and reuse the filter - it will affect the quality of air cleaning inside the car.

5

Insert a new filter element into the filter housing. Make sure that the filter edge fits tight to the housing.