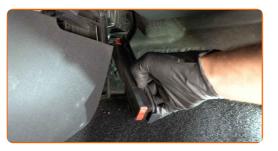

### REPLACEMENT: POLLEN FILTER – RENAULT TWINGO II (CN0\_). RECOMMENDED SEQUENCE OF STEPS:

Move the passenger seat fully backwards.

2

Release the cabin filter cover clips.

## + AUTODOC CLUB

3

Remove the cabin filter housing cover.

4

Remove the filter element from the filter housing.