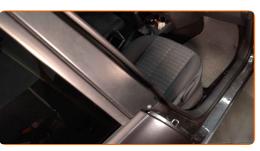

### REPLACEMENT: POLLEN FILTER – RENAULT TWINGO II (CN0\_). RECOMMENDED SEQUENCE OF STEPS:

Move the passenger seat fully backwards.

2

Release the cabin filter cover clips.