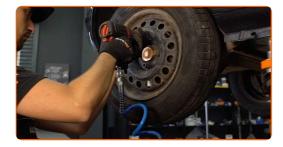

#### AUTODOC recommends:

 Important! Hold the wheel while unscrewing the fastening bolts. RENAULT MEGANE Scenic (JA0/1\_)

Remove the wheel.

6

Clean the brake drum. Use a wire brush. Use WD-40 spray.

Remove the hub bearing protection cap. Use a hammer. Use a crowbar.

CLUB.AUTODOC.CO.UK 4–9

### Replacement: wheel bearing – RENAULT MEGANE Scenic (JA0/1\_). Professionals recommend:

• Some cars are not equipped with wheel hub caps.

Remove the brake drum assembled with the wheel hub bearing.

Clean the hub bearing mounting seat. Use all-purpose cleaning spray.