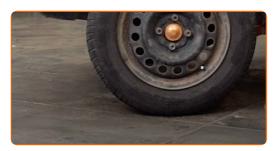

- The wheel bearing unit must not tilt on the axle pin.
- Install the hub bearing protection cap. Use a rubber mallet.

Treat the surface where the wheel rim contacts the brake drum. Use copper grease.

14

CLUB.AUTODOC.CO.UK 6–9

15 Install the wheel.