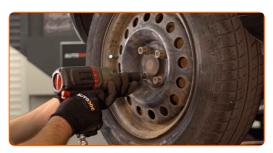

#### CARRY OUT REPLACEMENT IN THE FOLLOWING ORDER:

1

Secure the wheels with chocks.

Loosen the wheel mounting bolts. Use wheel impact socket #19.

3

Raise the rear of the car and secure on supports.

CLUB.AUTODOC.CO.UK 3-9

4 Unscrew the wheel bolts.

#### AUTODOC recommends:

 Important! Hold the wheel while unscrewing the fastening bolts. RENAULT MEGANE Scenic (JA0/1\_)

Remove the wheel.

6

Clean the brake drum. Use a wire brush. Use WD-40 spray.

Remove the hub bearing protection cap. Use a hammer. Use a crowbar.