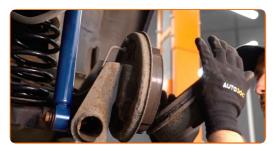

### Replacement: wheel bearing – RENAULT MEGANE Scenic (JA0/1\_). Professionals recommend:

• Some cars are not equipped with wheel hub caps.

Remove the brake drum assembled with the wheel hub bearing.

Clean the hub bearing mounting seat. Use all-purpose cleaning spray.