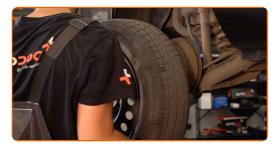

#### AUTODOC recommends:

 Important! Hold the wheel while unscrewing the fastening bolts. RENAULT MEGANE Scenic (JA0/1\_)

Remove the wheel.

6

Clean the brake drum. Use a wire brush. Use WD-40 spray.

Remove the hub bearing protection cap. Use a hammer. Use a crowbar.