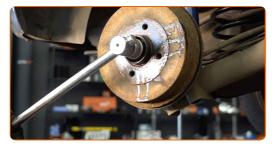

#### AUTODOC recommends:

 Important! Hold the wheel while unscrewing the fastening bolts. RENAULT MEGANE Scenic (JA0/1\_)

Remove the wheel.

6

Clean the brake drum. Use a wire brush. Use WD-40 spray.

Remove the hub bearing protection cap. Use a hammer. Use a crowbar.