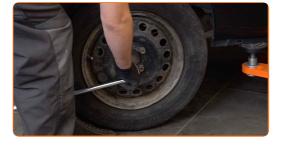

#### CARRY OUT REPLACEMENT IN THE FOLLOWING ORDER:

1

Secure the wheels with chocks.

Loosen the wheel mounting bolts. Use wheel impact socket #19.

3

Raise the rear of the car and secure on supports.

CLUB.AUTODOC.CO.UK 3-9

4 Unscrew the wheel bolts.