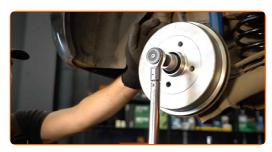

Install the new brake drum assembled with the wheel hub bearing.

11

CLUB.AUTODOC.CO.UK 5–9

Tighten the hub. Use a drive socket #30. Use a torque wrench. Tighten it to 175 Nm torque.

Replacement: wheel bearing – RENAULT MEGANE Scenic (JA0/1\_). AUTODOC experts recommend: