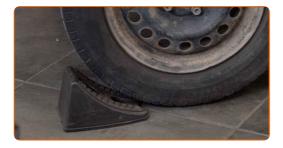

#### CARRY OUT REPLACEMENT IN THE FOLLOWING ORDER:

1

Secure the wheels with chocks.

Loosen the wheel mounting bolts. Use wheel impact socket #19.

3

Raise the rear of the car and secure on supports.

CLUB.AUTODOC.CO.UK 3-9