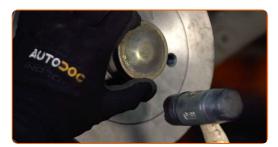

#### AUTODOC recommends:

 Important! Hold the wheel while unscrewing the fastening bolts. RENAULT MEGANE Scenic (JA0/1\_)

Remove the wheel.

6

Clean the brake drum. Use a wire brush. Use WD-40 spray.

Remove the hub bearing protection cap. Use a hammer. Use a crowbar.

### Replacement: wheel bearing – RENAULT MEGANE Scenic (JA0/1\_). Professionals recommend:

• Some cars are not equipped with wheel hub caps.

Remove the brake drum assembled with the wheel hub bearing.

Clean the hub bearing mounting seat. Use all-purpose cleaning spray.