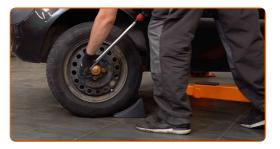

#### CARRY OUT REPLACEMENT IN THE FOLLOWING ORDER:

1

Secure the wheels with chocks.

Loosen the wheel mounting bolts. Use wheel impact socket #19.

3

Raise the rear of the car and secure on supports.

CLUB.AUTODOC.CO.UK 3-9

4 Unscrew the wheel bolts.