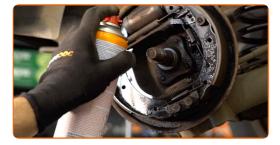

- The wheel bearing unit must not tilt on the axle pin.
- Install the hub bearing protection cap. Use a rubber mallet.

Treat the surface where the wheel rim contacts the brake drum. Use copper grease.

14