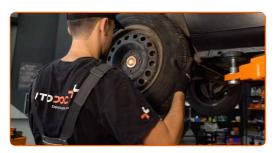

#### CARRY OUT REPLACEMENT IN THE FOLLOWING ORDER:

1

Secure the wheels with chocks.

Loosen the wheel mounting bolts. Use wheel impact socket #19.

3

Raise the rear of the car and secure on supports.

CLUB.AUTODOC.CO.UK 3-9

4 Unscrew the wheel bolts.

#### AUTODOC recommends:

 Important! Hold the wheel while unscrewing the fastening bolts. RENAULT MEGANE Scenic (JA0/1\_)

Remove the wheel.

6

Clean the brake drum. Use a wire brush. Use WD-40 spray.

Remove the hub bearing protection cap. Use a hammer. Use a crowbar.