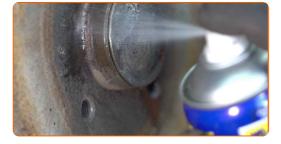

### Replacement: wheel bearing – RENAULT MEGANE Scenic (JA0/1\_). Professionals recommend:

• Some cars are not equipped with wheel hub caps.

Remove the brake drum assembled with the wheel hub bearing.

Clean the hub bearing mounting seat. Use all-purpose cleaning spray.