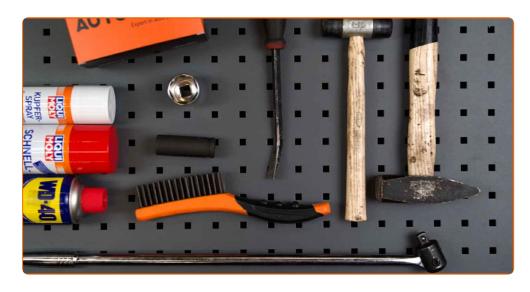

## REPLACEMENT: WHEEL BEARING - RENAULT MEGANE SCENIC (JA0/1\_). LIST OF THE TOOLS YOU'LL NEED:

- Wire brush
- WD-40 spray
- All-purpose cleaning spray
- Copper grease
- Drive socket # 30
- Wheel impact socket #19

- Rubber mallet
- Tap wrench
- Hammer
- Crow bar
- Wheel chock

**Buy tools** 

CLUB.AUTODOC.CO.UK 2–9