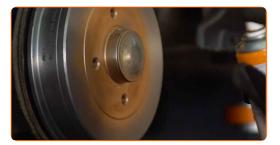

### Replacement: wheel bearing – RENAULT MEGANE Scenic (JA0/1\_). Professionals recommend:

• Some cars are not equipped with wheel hub caps.

Remove the brake drum assembled with the wheel hub bearing.

Clean the hub bearing mounting seat. Use all-purpose cleaning spray.

Install the new brake drum assembled with the wheel hub bearing.

11

CLUB.AUTODOC.CO.UK 5–9

Tighten the hub. Use a drive socket #30. Use a torque wrench. Tighten it to 175 Nm torque.

Replacement: wheel bearing – RENAULT MEGANE Scenic (JA0/1\_). AUTODOC experts recommend: