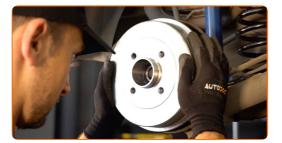

Install the new brake drum assembled with the wheel hub bearing.

11

CLUB.AUTODOC.CO.UK 5–9

Tighten the hub. Use a drive socket #30. Use a torque wrench. Tighten it to 175 Nm torque.

Replacement: wheel bearing – RENAULT MEGANE Scenic (JA0/1\_). AUTODOC experts recommend: