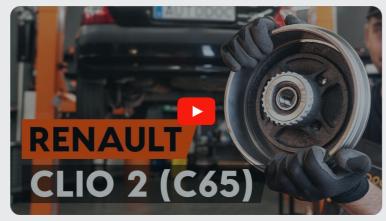

# **+** AUTODOC CLUB

How to change rear wheel bearing on RENAULT MEGANE Scenic (JAO/1\_) – replacement guide

#### SIMILAR VIDEO TUTORIAL

This video shows the replacement procedure of a similar car part on another vehicle

The steps may slightly vary depending on the car design.

This tutorial was created based on the replacement procedure for a similar car part on: RENAULT CLIO II (BB0/1/2\_, CB0/1/2\_) 1.2

CLUB.AUTODOC.CO.UK 1–9