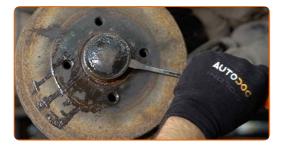

Install the new brake drum assembled with the wheel hub bearing.

11

CLUB.AUTODOC.CO.UK 5–9

Tighten the hub. Use a drive socket #30. Use a torque wrench. Tighten it to 175 Nm torque.

Replacement: wheel bearing – RENAULT MEGANE Scenic (JA0/1\_). AUTODOC experts recommend:

- The wheel bearing unit must not tilt on the axle pin.
- Install the hub bearing protection cap. Use a rubber mallet.

Treat the surface where the wheel rim contacts the brake drum. Use copper grease.

14