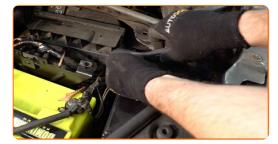

Unscrew the filter housing fastening bolts. Use a Phillips screwdriver.

Raise a little the top protective cover. Remove the air filter housing.

CLUB.AUTODOC.CO.UK 4–9

10

Remove the filter element from the filter housing.

11

Clean the air filter cover and housing.