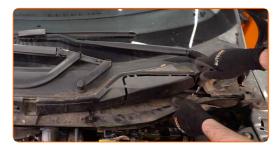

#### CARRY OUT REPLACEMENT IN THE FOLLOWING ORDER:

- Open the bonnet.
- Use a fender protection cover to prevent damaging paintwork and plastic parts of the car.
- Unscrew the fastener of the wiper cowl grille located on the left side. Use a drive socket #10. Use a ratchet wrench.

Remove the rubber strip.

CLUB.AUTODOC.CO.UK 3–9

5

Remove the wiper cowl grille located on the left side.

Unscrew fixing bolts of the protective cover. Use a drive socket #10. Use a ratchet wrench.

Remove the protective cover.