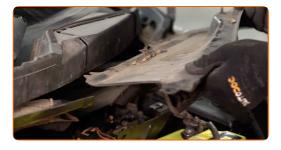

Remove the rubber strip.

CLUB.AUTODOC.CO.UK 3–9

5

Remove the wiper cowl grille located on the left side.

Unscrew fixing bolts of the protective cover. Use a drive socket #10. Use a ratchet wrench.

Remove the protective cover.

Unscrew the filter housing fastening bolts. Use a Phillips screwdriver.

Raise a little the top protective cover. Remove the air filter housing.

CLUB.AUTODOC.CO.UK 4–9

10

Remove the filter element from the filter housing.