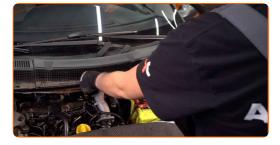

Unscrew the filter housing fastening bolts. Use a Phillips screwdriver.

Raise a little the top protective cover. Remove the air filter housing.

CLUB.AUTODOC.CO.UK 4–9

10

Remove the filter element from the filter housing.