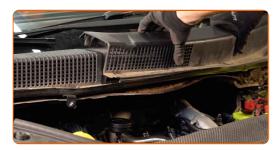

Remove the rubber strip.

CLUB.AUTODOC.CO.UK 3–9

5

Remove the wiper cowl grille located on the left side.

Unscrew fixing bolts of the protective cover. Use a drive socket #10. Use a ratchet wrench.

Remove the protective cover.

Unscrew the filter housing fastening bolts. Use a Phillips screwdriver.

Raise a little the top protective cover. Remove the air filter housing.

CLUB.AUTODOC.CO.UK 4–9

10

Remove the filter element from the filter housing.