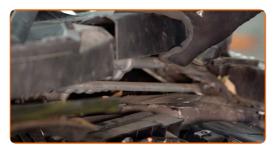

#### CARRY OUT REPLACEMENT IN THE FOLLOWING ORDER:

- Open the bonnet.
- Use a fender protection cover to prevent damaging paintwork and plastic parts of the car.
- Unscrew the fastener of the wiper cowl grille located on the left side. Use a drive socket #10. Use a ratchet wrench.

Remove the rubber strip.

CLUB.AUTODOC.CO.UK 3–9

5

Remove the wiper cowl grille located on the left side.

Unscrew fixing bolts of the protective cover. Use a drive socket #10. Use a ratchet wrench.

Remove the protective cover.