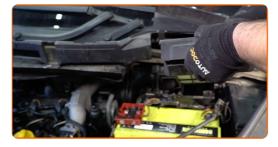

#### CARRY OUT REPLACEMENT IN THE FOLLOWING ORDER:

- Open the bonnet.
- Use a fender protection cover to prevent damaging paintwork and plastic parts of the car.
- Unscrew the fastener of the wiper cowl grille located on the left side. Use a drive socket #10. Use a ratchet wrench.