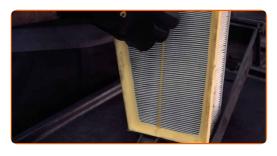

12

Insert a new filter element into the filter housing. Make sure that the filter edge fits tight to the housing.

CLUB.AUTODOC.CO.UK 5–9

# Replacement: air filter – RENAULT Megane II Coupé-Cabriolet (EM). Tip from AUTODOC:

- Check out the correct location of the filter element. Do not skew.
- RENAULT Megane II Coupé-Cabriolet (EM) It's important to only use highquality filters.
- During installation, make sure to prevent dust and dirt from getting into the air filter housing.
- Raise a little the top protective cover.