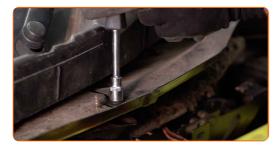

#### CARRY OUT REPLACEMENT IN THE FOLLOWING ORDER:

- Open the bonnet.
- Use a fender protection cover to prevent damaging paintwork and plastic parts of the car.
- Unscrew the fastener of the wiper cowl grille located on the left side. Use a drive socket #10. Use a ratchet wrench.

Remove the rubber strip.

CLUB.AUTODOC.CO.UK 3–9

5

Remove the wiper cowl grille located on the left side.

Unscrew fixing bolts of the protective cover. Use a drive socket #10. Use a ratchet wrench.

Remove the protective cover.