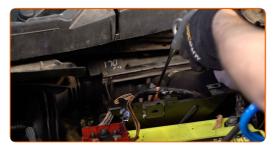

Unscrew the filter housing fastening bolts. Use a Phillips screwdriver.

Raise a little the top protective cover. Remove the air filter housing.

CLUB.AUTODOC.CO.UK 4–9

10

Remove the filter element from the filter housing.