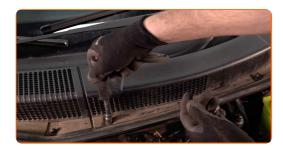

#### CARRY OUT REPLACEMENT IN THE FOLLOWING ORDER:

- Open the bonnet.
- Use a fender protection cover to prevent damaging paintwork and plastic parts of the car.
- Unscrew the fastener of the wiper cowl grille located on the left side. Use a drive socket #10. Use a ratchet wrench.

Remove the rubber strip.

CLUB.AUTODOC.CO.UK 3–9

5

Remove the wiper cowl grille located on the left side.

Unscrew fixing bolts of the protective cover. Use a drive socket #10. Use a ratchet wrench.

Remove the protective cover.