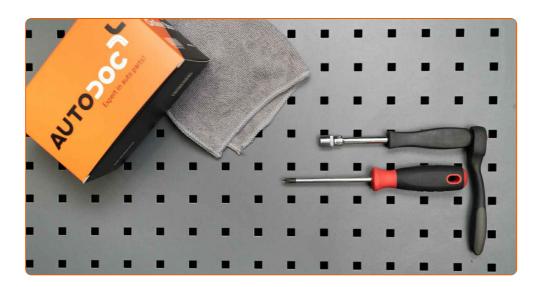

### REPLACEMENT: AIR FILTER – RENAULT MEGANE II COUPÉ-CABRIOLET (EM). LIST OF THE TOOLS YOU'LL NEED:

- Drive socket # 10
- Ratchet wrench
- Phillips screwdriver

- Microfibre towel
- Fender cover

**Buy tools** 