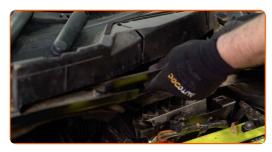

Remove the rubber strip.

CLUB.AUTODOC.CO.UK 3–9

5

Remove the wiper cowl grille located on the left side.

Unscrew fixing bolts of the protective cover. Use a drive socket #10. Use a ratchet wrench.

Remove the protective cover.

Unscrew the filter housing fastening bolts. Use a Phillips screwdriver.

Raise a little the top protective cover. Remove the air filter housing.

CLUB.AUTODOC.CO.UK 4–9

10

Remove the filter element from the filter housing.