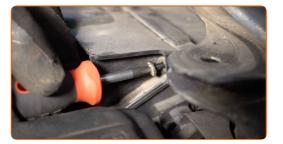

#### CARRY OUT REPLACEMENT IN THE FOLLOWING ORDER:

- Open the bonnet.
- Use a fender protection cover to prevent damaging paintwork and plastic parts of the car.
- Unscrew the fastener of the wiper cowl grille located on the left side. Use a drive socket #10. Use a ratchet wrench.

Remove the rubber strip.

CLUB.AUTODOC.CO.UK 3–9

5

Remove the wiper cowl grille located on the left side.

Unscrew fixing bolts of the protective cover. Use a drive socket #10. Use a ratchet wrench.

Remove the protective cover.