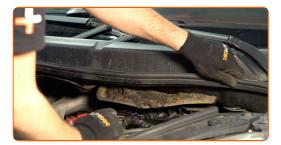

Unscrew the filter housing fastening bolts. Use a Phillips screwdriver.

Raise a little the top protective cover. Remove the air filter housing.

CLUB.AUTODOC.CO.UK 4–9

10

Remove the filter element from the filter housing.

11

Clean the air filter cover and housing.