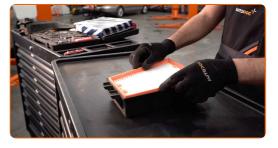

Unscrew the filter housing fastening bolts. Use a Phillips screwdriver.

Raise a little the top protective cover. Remove the air filter housing.

CLUB.AUTODOC.CO.UK 4–9

10

Remove the filter element from the filter housing.

11

Clean the air filter cover and housing.