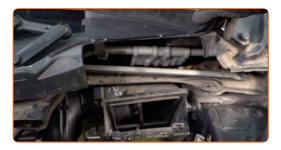

#### CARRY OUT REPLACEMENT IN THE FOLLOWING ORDER:

- Open the bonnet.
- Use a fender protection cover to prevent damaging paintwork and plastic parts of the car.
- Unscrew the fastener of the wiper cowl grille located on the left side. Use a drive socket #10. Use a ratchet wrench.

Remove the rubber strip.

CLUB.AUTODOC.CO.UK 3–9

5

Remove the wiper cowl grille located on the left side.

Unscrew fixing bolts of the protective cover. Use a drive socket #10. Use a ratchet wrench.

Remove the protective cover.