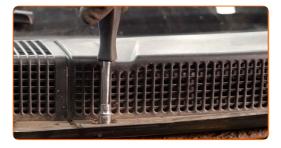

Remove the rubber strip.

CLUB.AUTODOC.CO.UK 3–9

5

Remove the wiper cowl grille located on the left side.

Unscrew fixing bolts of the protective cover. Use a drive socket #10. Use a ratchet wrench.

Remove the protective cover.