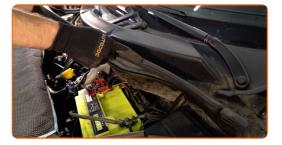

Unscrew the filter housing fastening bolts. Use a Phillips screwdriver.

Raise a little the top protective cover. Remove the air filter housing.

CLUB.AUTODOC.CO.UK 4–9

10

Remove the filter element from the filter housing.

11

Clean the air filter cover and housing.