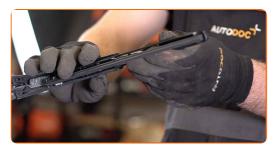

### **CARRY OUT REPLACEMENT IN THE FOLLOWING ORDER:**

1

3

Prepare the new windscreen wipers.

Pull the wiper arm away from the glass surface until it stops.

Press the clip. Remove the blade from the wiper arm.

CLUB.AUTODOC.CO.UK 2-4