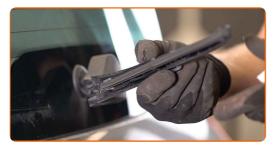

### **CARRY OUT REPLACEMENT IN THE FOLLOWING ORDER:**

1

3

Prepare the new windscreen wipers.

Pull the wiper arm away from the glass surface until it stops.

Press the clip. Remove the blade from the wiper arm.

# Replacement: windshield wipers – RENAULT MEGANE II Box Body / Estate (KM\_). Tip from AUTODOC experts:

 When replacing the wiper blade, take caution to prevent the spring-loaded wiper arm from hitting the glass.