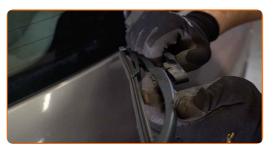

Install the new wiper blade and carefully press the wiper arm down to the glass.

Replacement: windshield wipers – RENAULT MEGANE II Box Body / Estate (KM\_). Professionals recommend:

- Don't touch the wiper blade at the working rubber edge to prevent damage to the graphite coating.
- Ensure that the blade rubber strip fits tightly to the glass along the entire length.
- 5 Switch on the ignition.
- 6 After installation check the wipers performance.