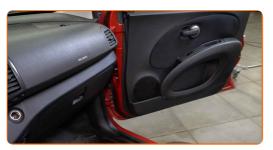

## CARRY OUT REPLACEMENT IN THE FOLLOWING ORDER:

Open the car door.

Open the glove box.

3

Unscrew the glove box mounting screws. Use a Phillips screwdriver.

4

Remove the glove box cover retainers.

5