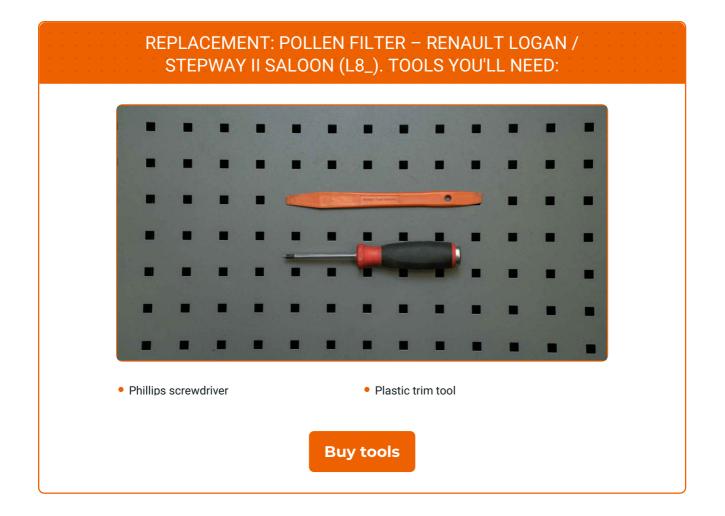

## CARRY OUT REPLACEMENT IN THE FOLLOWING ORDER:

Open the car door.

Open the glove box.

3

Unscrew the glove box mounting screws. Use a Phillips screwdriver.

4

Remove the glove box cover retainers.

5

Detach the glove box cover.

6

Take out the inner part of the glove box. Use a plastic trim tool.

7

Remove the cabin filter.