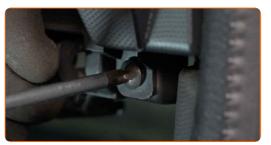

## CARRY OUT REPLACEMENT IN THE FOLLOWING ORDER:

Open the car door.

Open the glove box.

3

Unscrew the glove box mounting screws. Use a Phillips screwdriver.

4

Remove the glove box cover retainers.

5