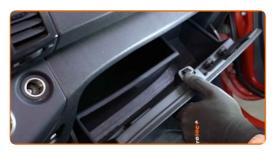

## CARRY OUT REPLACEMENT IN THE FOLLOWING ORDER:

Open the car door.

Open the glove box.

3

Unscrew the glove box mounting screws. Use a Phillips screwdriver.

4

Remove the glove box cover retainers.

5

Detach the glove box cover.

6

Take out the inner part of the glove box. Use a plastic trim tool.

7

Remove the cabin filter.