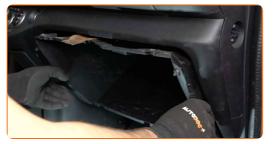

Detach the glove box cover.

6

Take out the inner part of the glove box. Use a plastic trim tool.

7

Remove the cabin filter.

Install the inner part of the glove box.

10

Screw in the glove box mounting screws. Use a Phillips screwdriver.

11

Install the glove box cover.

Install the glove box cover retainers.

13

Close the glove box.