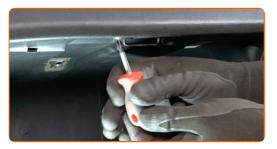

## CARRY OUT REPLACEMENT IN THE FOLLOWING ORDER:

Open the car door.

Open the glove box.

3

Unscrew the glove box mounting screws. Use a Phillips screwdriver.

4

Remove the glove box cover retainers.

5

Detach the glove box cover.

6

Take out the inner part of the glove box. Use a plastic trim tool.

7

Remove the cabin filter.