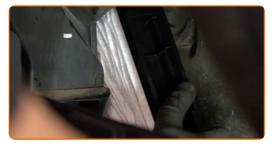

#### Replacement: pollen filter - RENAULT Logan / Stepway II Saloon (L8\_). Tip:

- Do not attempt to clean and reuse the filter this will reduce the quality of cabin air filtration.
- 8
- Install the new pollen filter.