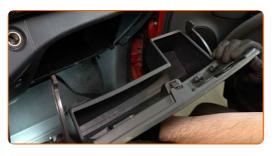

Detach the glove box cover.

6

Take out the inner part of the glove box. Use a plastic trim tool.

7

Remove the cabin filter.

#### Replacement: pollen filter - RENAULT Logan / Stepway II Saloon (L8\_). Tip:

- Do not attempt to clean and reuse the filter this will reduce the quality of cabin air filtration.
- 8
- Install the new pollen filter.