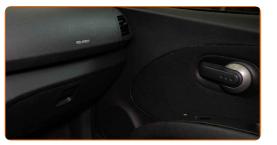

Detach the glove box cover.

6

Take out the inner part of the glove box. Use a plastic trim tool.

7

Remove the cabin filter.