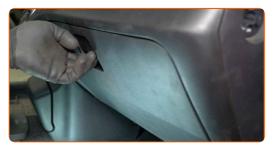

Detach the glove box cover.

6

Take out the inner part of the glove box. Use a plastic trim tool.

7

Remove the cabin filter.