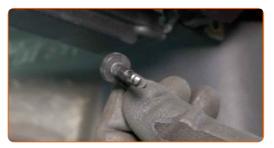

## CARRY OUT REPLACEMENT IN THE FOLLOWING ORDER:

Open the car door.

Open the glove box.

3

Unscrew the glove box mounting screws. Use a Phillips screwdriver.

4

Remove the glove box cover retainers.

5

Detach the glove box cover.

6

Take out the inner part of the glove box. Use a plastic trim tool.

7

Remove the cabin filter.