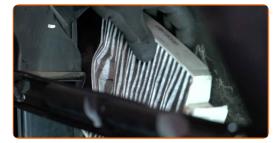

Detach the glove box cover.

6

Take out the inner part of the glove box. Use a plastic trim tool.

7

Remove the cabin filter.

#### Replacement: pollen filter - RENAULT Logan / Stepway II Saloon (L8\_). Tip:

- Do not attempt to clean and reuse the filter this will reduce the quality of cabin air filtration.
- 8
- Install the new pollen filter.