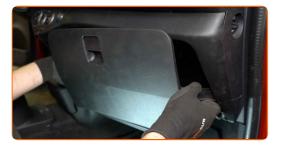

## CARRY OUT REPLACEMENT IN THE FOLLOWING ORDER:

Open the car door.

Open the glove box.

3

Unscrew the glove box mounting screws. Use a Phillips screwdriver.

4

Remove the glove box cover retainers.

5