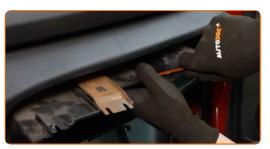

## CARRY OUT REPLACEMENT IN THE FOLLOWING ORDER:

Open the car door.

Open the glove box.

3

Unscrew the glove box mounting screws. Use a Phillips screwdriver.

4

Remove the glove box cover retainers.

5