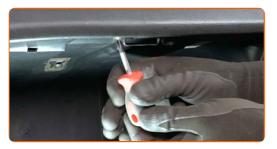

# **CARRY OUT REPLACEMENT IN THE FOLLOWING ORDER:**

Open the car door.

Open the glove box.

3

Unscrew the glove box mounting screws. Use a Phillips screwdriver.

4

Remove the glove box cover retainers.

5