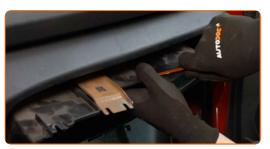

# **CARRY OUT REPLACEMENT IN THE FOLLOWING ORDER:**

Open the car door.

Open the glove box.

3

Unscrew the glove box mounting screws. Use a Phillips screwdriver.

4

Remove the glove box cover retainers.

5

Detach the glove box cover.

6

Take out the inner part of the glove box. Use a plastic trim tool.

7

Remove the cabin filter.