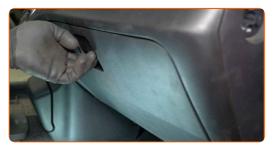

# **CARRY OUT REPLACEMENT IN THE FOLLOWING ORDER:**

Open the car door.

Open the glove box.

3

Unscrew the glove box mounting screws. Use a Phillips screwdriver.

4

Remove the glove box cover retainers.

5

Detach the glove box cover.

6

Take out the inner part of the glove box. Use a plastic trim tool.

7

Remove the cabin filter.