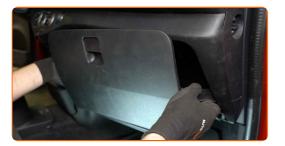

Detach the glove box cover.

6

Take out the inner part of the glove box. Use a plastic trim tool.

7

Remove the cabin filter.

# + AUTODOC CLUB

11

Install the glove box cover.

Install the glove box cover retainers.

13

Close the glove box.

14

Close the car door.