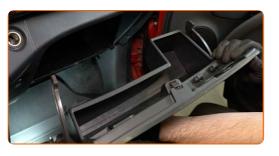

Detach the glove box cover.

6

Take out the inner part of the glove box. Use a plastic trim tool.

7

Remove the cabin filter.

# + AUTODOC CLUB

11

Install the glove box cover.

Install the glove box cover retainers.

13

Close the glove box.

14

Close the car door.