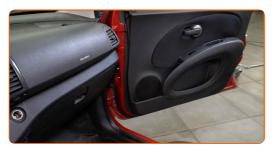

# **CARRY OUT REPLACEMENT IN THE FOLLOWING ORDER:**

Open the car door.

Open the glove box.

3

Unscrew the glove box mounting screws. Use a Phillips screwdriver.

4

Remove the glove box cover retainers.

5

Detach the glove box cover.

6

Take out the inner part of the glove box. Use a plastic trim tool.

7

Remove the cabin filter.