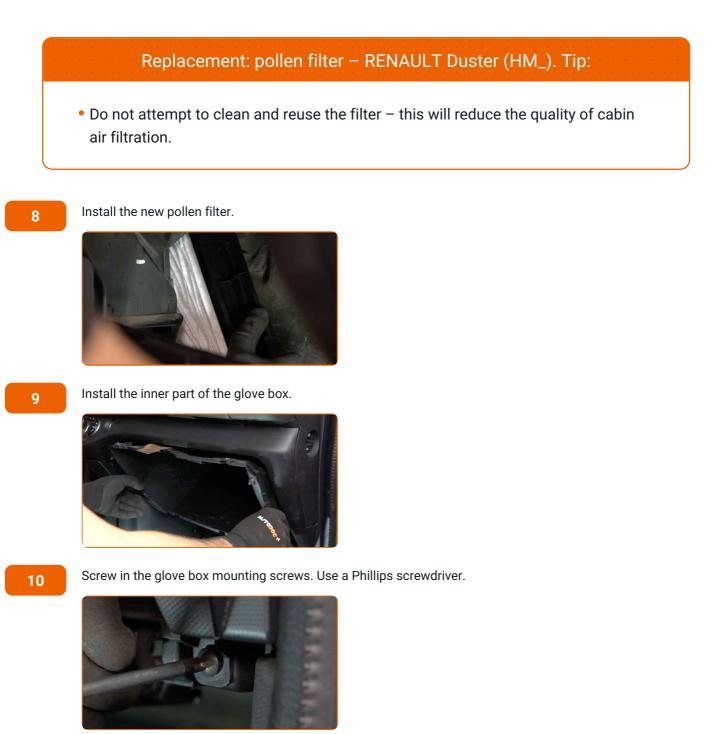

# **CARRY OUT REPLACEMENT IN THE FOLLOWING ORDER:**

Open the car door.

Open the glove box.

3

Unscrew the glove box mounting screws. Use a Phillips screwdriver.

4

Remove the glove box cover retainers.

5

Detach the glove box cover.

6

Take out the inner part of the glove box. Use a plastic trim tool.

7

Remove the cabin filter.

# + AUTODOC CLUB

11

Install the glove box cover.

Install the glove box cover retainers.

13

Close the glove box.

14

Close the car door.