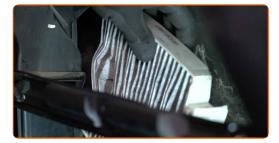

Detach the glove box cover.

6

Take out the inner part of the glove box. Use a plastic trim tool.

7

Remove the cabin filter.