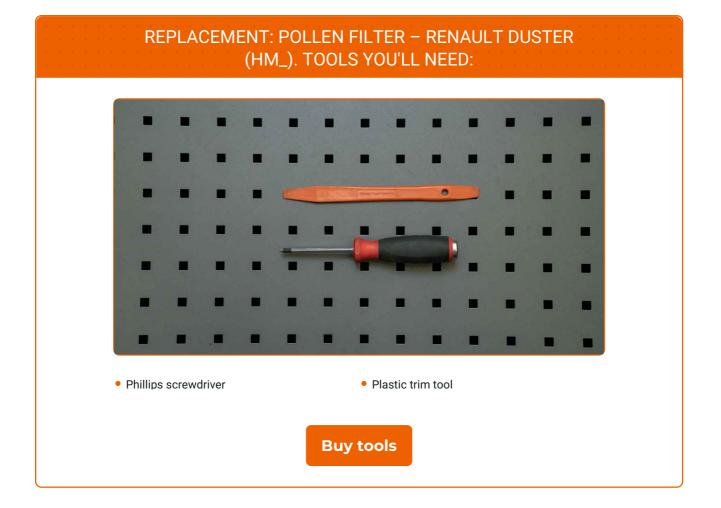

# **CARRY OUT REPLACEMENT IN THE FOLLOWING ORDER:**

Open the car door.

Open the glove box.

3

Unscrew the glove box mounting screws. Use a Phillips screwdriver.

4

Remove the glove box cover retainers.

5