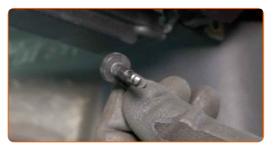

Detach the glove box cover.

6

Take out the inner part of the glove box. Use a plastic trim tool.

7

Remove the cabin filter.