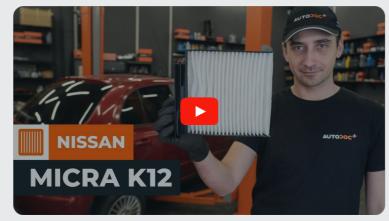

### SIMILAR VIDEO TUTORIAL

This video shows the replacement procedure of a similar car part on another vehicle

## (i) Important!

This replacement procedure can be used for: RENAULT Duster (HM\_) 1.6 SCe 115 (HMM1), RENAULT Duster (HM\_) 1.5 dCi 90 (HMAA)

The steps may slightly vary depending on the car design.

This tutorial was created based on the replacement procedure for a similar car part on: NISSAN MICRA III (K12) 1.4 16V