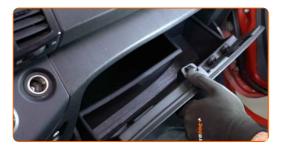

# **CARRY OUT REPLACEMENT IN THE FOLLOWING ORDER:**

Open the car door.

Open the glove box.

3

Unscrew the glove box mounting screws. Use a Phillips screwdriver.

4

Remove the glove box cover retainers.

5