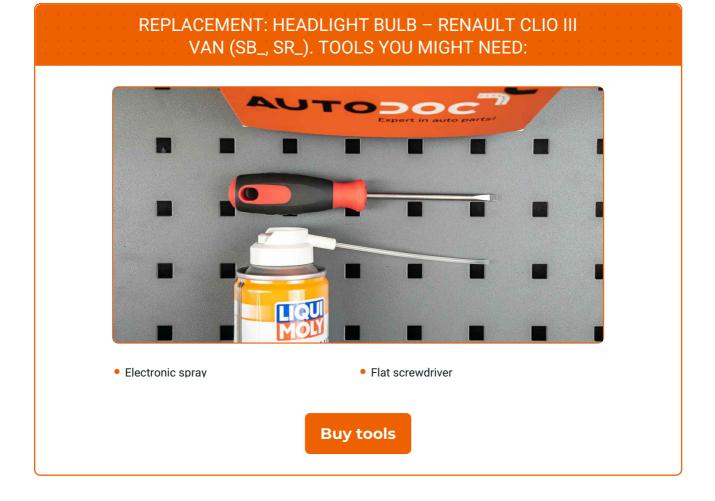

Replacement: headlight bulb – RENAULT Clio III Van (SB\_, SR\_). Professionals recommend:

- The replacement procedure is identical for the left and right headlight bulbs.
- Replace the bulbs in both headlights at a time.
- All work should be done with the engine stopped.

## REPLACEMENT: HEADLIGHT BULB – RENAULT CLIO III VAN (SB\_, SR\_). USE THE FOLLOWING PROCEDURE:

Switch off the ignition. Open the hood.

2

Remove the headlight rear cover.

Detach the bulb holder by turning it by ~30°. Remove the holder from the headlight mounting seat.

4

Remove the old bulb. Use a flat screwdriver. Check the condition of the bulb holder terminals. Replace if necessary.

Replacement: headlight bulb – RENAULT Clio III Van (SB\_, SR\_). AUTODOC recommends: