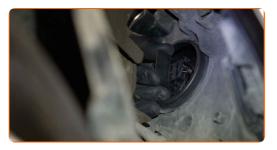

4

Remove the old bulb. Use a flat screwdriver. Check the condition of the bulb holder terminals. Replace if necessary.

Replacement: headlight bulb – RENAULT Clio III Van (SB\_, SR\_). AUTODOC recommends:

• Clean the bulb mounting seat on the holder.

Install a new bulb into the holder.