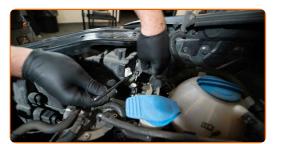

## REPLACEMENT: HEADLIGHT BULB – RENAULT CLIO III VAN (SB\_, SR\_). USE THE FOLLOWING PROCEDURE:

Switch off the ignition. Open the hood.

2

Remove the headlight rear cover.

Detach the bulb holder by turning it by ~30°. Remove the holder from the headlight mounting seat.