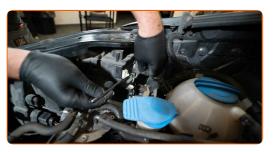

## REPLACEMENT: HEADLIGHT BULB – RENAULT CLIO III VAN (SB\_, SR\_). USE THE FOLLOWING PROCEDURE:

Switch off the ignition. Open the hood.

2

Remove the headlight rear cover.

Detach the bulb holder by turning it by ~30°. Remove the holder from the headlight mounting seat.