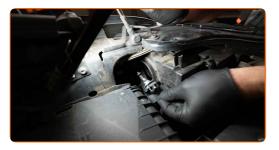

## REPLACEMENT: HEADLIGHT BULB – RENAULT CLIO III VAN (SB\_, SR\_). USE THE FOLLOWING PROCEDURE:

Switch off the ignition. Open the hood.

2

Remove the headlight rear cover.

Detach the bulb holder by turning it by ~30°. Remove the holder from the headlight mounting seat.