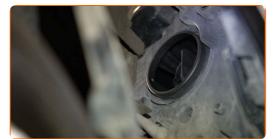

## REPLACEMENT: HEADLIGHT BULB – RENAULT CLIO III VAN (SB\_, SR\_). USE THE FOLLOWING PROCEDURE:

Switch off the ignition. Open the hood.

2

Remove the headlight rear cover.

Detach the bulb holder by turning it by ~30°. Remove the holder from the headlight mounting seat.