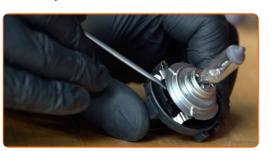

4

Remove the old bulb. Use a flat screwdriver. Check the condition of the bulb holder terminals. Replace if necessary.

Replacement: headlight bulb – RENAULT Clio III Van (SB\_, SR\_). AUTODOC recommends:

• Clean the bulb mounting seat on the holder.

Install a new bulb into the holder.