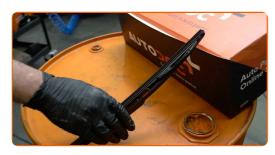

# REPLACEMENT: WINDSHIELD WIPERS - RENAULT CLIO I (B/C57\_, 5/357\_). TAKE THE FOLLOWING STEPS:

1

Prepare the new windscreen wipers.

Pull the wiper arm away from the glass surface until it stops.

Press the clip.