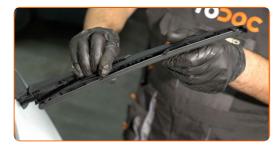

uide







#### SIMILAR VIDEO TUTORIAL



This video shows the replacement procedure of a similar car part on another vehicle

## (i) Important!

This replacement procedure can be used for: RENAULT CLIO I (B/C57\_, 5/357\_) 1.9 D

The steps may slightly vary depending on the car design.

This tutorial was created based on the replacement procedure for a similar car part on: RENAULT Clio III Hatchback (BR0/1, CR0/1) 1.5 dCi

CLUB.AUTODOC.CO.UK 1-6







Replacement: windshield wipers – RENAULT CLIO I (B/C57\_, 5/357\_). Tip from AUTODOC:

• All work should be done with the engine stopped.

# REPLACEMENT: WINDSHIELD WIPERS - RENAULT CLIO I (B/C57\_, 5/357\_). TAKE THE FOLLOWING STEPS:

1

Prepare the new windscreen wipers.



Pull the wiper arm away from the glass surface until it stops.



Press the clip.



CLUB.AUTODOC.CO.UK 2-5







4 Remove the

Remove the blade from the wiper arm.



# Replacement: windshield wipers – RENAULT CLIO I (B/C57\_, 5/357\_). AUTODOC recommends:

• When replacing the wiper blade, take caution to prevent the spring-loaded wiper arm from hitting the glass.

5

Install the new wiper blade and carefully press the wiper arm down to the glass.



#### **AUTODOC** recommends:

- Don't touch the wiper blade at the working rubber edge to prevent damage to the graphite coating.
- Ensure that the blade rubber strip fits tightly to the glass along the entire length.

CLUB.AUTODOC.CO.UK 3-5







- 6 Switch on the ignition.
- After installation check the wipers performance.





**VIEW MORE TUTORIALS** 

CLUB.AUTODOC.CO.UK 4-5









A GREAT SELECTI