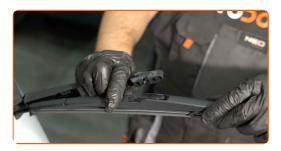

# Replacement: windshield wipers – RENAULT CLIO I (B/C57\_, 5/357\_). AUTODOC recommends:

• When replacing the wiper blade, take caution to prevent the spring-loaded wiper arm from hitting the glass.

5

Install the new wiper blade and carefully press the wiper arm down to the glass.

#### **AUTODOC** recommends:

- Don't touch the wiper blade at the working rubber edge to prevent damage to the graphite coating.
- Ensure that the blade rubber strip fits tightly to the glass along the entire length.