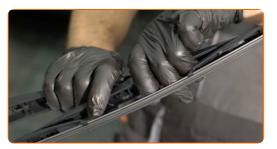

# Replacement: windshield wipers – RENAULT CLIO I (B/C57\_, 5/357\_). AUTODOC recommends:

• When replacing the wiper blade, take caution to prevent the spring-loaded wiper arm from hitting the glass.

5

Install the new wiper blade and carefully press the wiper arm down to the glass.