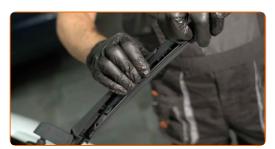

# REPLACEMENT: WINDSHIELD WIPERS - RENAULT CLIO I (B/C57\_, 5/357\_). TAKE THE FOLLOWING STEPS:

1

Prepare the new windscreen wipers.

Pull the wiper arm away from the glass surface until it stops.

Press the clip.

CLUB.AUTODOC.CO.UK 2-5

4 Remove the

Remove the blade from the wiper arm.

# Replacement: windshield wipers – RENAULT CLIO I (B/C57\_, 5/357\_). AUTODOC recommends:

• When replacing the wiper blade, take caution to prevent the spring-loaded wiper arm from hitting the glass.

5

Install the new wiper blade and carefully press the wiper arm down to the glass.