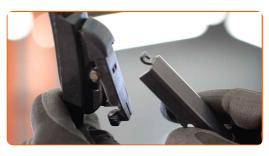

# REPLACEMENT: WINDSHIELD WIPERS - NISSAN QASHQAI J10. RECOMMENDED SEQUENCE OF STEPS:

1

Prepare the new windscreen wipers.

2

Pull the wiper arm away from the glass surface until it stops.

CLUB.AUTODOC.CO.UK 2-6

Press the clip.

Remove the blade from the wiper arm.