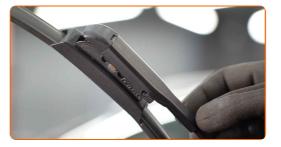

Press the clip.

Remove the blade from the wiper arm.

#### Replacement: windshield wipers - Nissan Qashqai J10. Tip:

 When replacing the wiper blade, take caution to prevent the spring-loaded wiper arm from hitting the glass.

Install the new wiper blade and carefully press the wiper arm down to the glass.