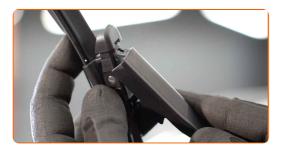

#### Replacement: windshield wipers - Nissan Qashqai J10. Tip:

 When replacing the wiper blade, take caution to prevent the spring-loaded wiper arm from hitting the glass.

Install the new wiper blade and carefully press the wiper arm down to the glass.