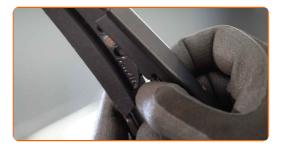

Press the clip.

Remove the blade from the wiper arm.

#### Replacement: windshield wipers - Nissan Qashqai J10. Tip:

 When replacing the wiper blade, take caution to prevent the spring-loaded wiper arm from hitting the glass.

Install the new wiper blade and carefully press the wiper arm down to the glass.