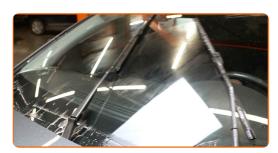

8 Switch on the ignition.

Return the windscreen wipers from the service position.

CLUB.AUTODOC.CO.UK 4-6

10

After installation check the wipers performance. The blades shouldn't intersect or bump against the windshield seal.