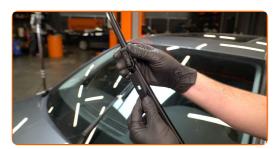

CLUB.AUTODOC.CO.UK 2-6

Pull the wiper arm away from the glass surface until it stops.

Press the clip.

6 Remove the blade from the wiper arm.

### Replacement: windshield wipers - PORSCHE Macan (95B). Tip:

• When replacing the wiper blade, take caution to prevent the spring-loaded wiper arm from hitting the glass.

CLUB.AUTODOC.CO.UK 3-6

7

Install the new wiper blade and carefully press the wiper arm down to the glass.