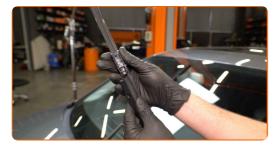

### Replacement: windshield wipers - PORSCHE Macan (95B). Tip:

• When replacing the wiper blade, take caution to prevent the spring-loaded wiper arm from hitting the glass.

CLUB.AUTODOC.CO.UK 3-6

7

Install the new wiper blade and carefully press the wiper arm down to the glass.

# Replacement: windshield wipers – PORSCHE Macan (95B). Professionals recommend:

- Don't touch the wiper blade at the working rubber edge to prevent damage to the graphite coating.
- Ensure that the blade rubber strip fits tightly to the glass along the entire length.