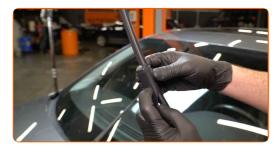

### Replacement: windshield wipers - PORSCHE Macan (95B). Tip:

• When replacing the wiper blade, take caution to prevent the spring-loaded wiper arm from hitting the glass.

CLUB.AUTODOC.CO.UK 3-6

7

Install the new wiper blade and carefully press the wiper arm down to the glass.