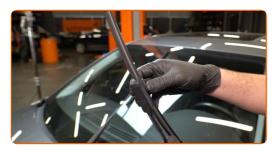

CLUB.AUTODOC.CO.UK 2-6

Pull the wiper arm away from the glass surface until it stops.

Press the clip.

6 Remove the blade from the wiper arm.