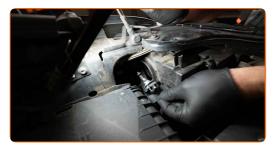

# **REPLACEMENT: HEADLIGHT BULB – PORSCHE BOXTER SPYDER. USE THE FOLLOWING PROCEDURE:**

Switch off the ignition. Open the hood.

2

Remove the headlight rear cover.

Detach the bulb holder by turning it by ~30°. Remove the holder from the headlight mounting seat.

### AUTODOC recommends:

• Avoid touching the bulb glass. The finger marks left on it may cause failure.

6

Install the bulb holder into the headlight mounting seat. Secure the bulb holder by turning it by ~30°.