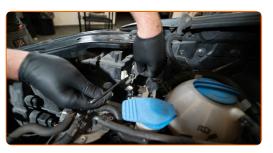

# **REPLACEMENT: HEADLIGHT BULB – PORSCHE BOXTER SPYDER. USE THE FOLLOWING PROCEDURE:**

Switch off the ignition. Open the hood.

2

Remove the headlight rear cover.

Detach the bulb holder by turning it by ~30°. Remove the holder from the headlight mounting seat.