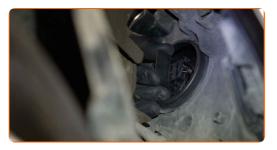

# **REPLACEMENT: HEADLIGHT BULB – PORSCHE BOXTER SPYDER. USE THE FOLLOWING PROCEDURE:**

Switch off the ignition. Open the hood.

2

Remove the headlight rear cover.

Detach the bulb holder by turning it by ~30°. Remove the holder from the headlight mounting seat.

4

Remove the old bulb. Use a flat screwdriver. Check the condition of the bulb holder terminals. Replace if necessary.

Replacement: headlight bulb – PORSCHE BOXTER Spyder. AUTODOC recommends:

• Clean the bulb mounting seat on the holder.