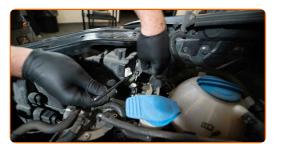

# **REPLACEMENT: HEADLIGHT BULB – PORSCHE BOXTER SPYDER. USE THE FOLLOWING PROCEDURE:**

Switch off the ignition. Open the hood.

2

Remove the headlight rear cover.

Detach the bulb holder by turning it by ~30°. Remove the holder from the headlight mounting seat.