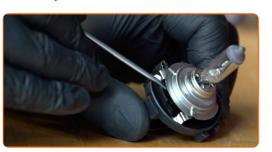

4

Remove the old bulb. Use a flat screwdriver. Check the condition of the bulb holder terminals. Replace if necessary.

Replacement: headlight bulb – PORSCHE BOXTER Spyder. AUTODOC recommends:

• Clean the bulb mounting seat on the holder.

Install a new bulb into the holder.