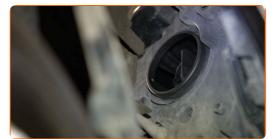

# **REPLACEMENT: HEADLIGHT BULB – PORSCHE BOXTER SPYDER. USE THE FOLLOWING PROCEDURE:**

Switch off the ignition. Open the hood.

2

Remove the headlight rear cover.

Detach the bulb holder by turning it by ~30°. Remove the holder from the headlight mounting seat.