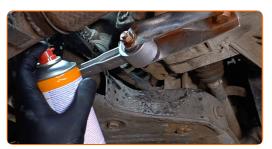

Unscrew the drain plug. Use HEX No.H17.

8

CLUB.AUTODOC.CO.UK 4-8

9 Drain the used oil.

Replacement: manual gearbox oil – PORSCHE 944 Convertible. AUTODOC experts recommend:

• Caution! The oil may be hot.

Clean the area around the gearbox housing filler hole. Use a wire brush. Use all-purpose cleaning spray.

Replacement: manual gearbox oil – PORSCHE 944 Convertible. Tip from AUTODOC:

• After applying the spray, wait a few minutes.

Unscrew the filler plug of the gearbox housing. Use HEX No.H17.

CLUB.AUTODOC.CO.UK 5-8