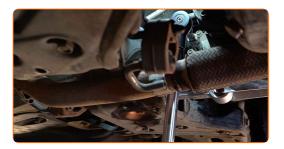

Screw in the new drainage plug and tighten it. Use HEX No.H17. Use a torque wrench. Tighten it to 32 Nm torque.

Insert the funnel. Pour the oil into the gearbox through the filler hole. Required amount of oil: 1.5 L.