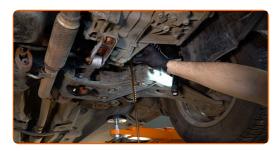

Screw in the new drainage plug and tighten it. Use HEX No.H17. Use a torque wrench. Tighten it to 32 Nm torque.

Insert the funnel. Pour the oil into the gearbox through the filler hole. Required amount of oil: 1.5 L.

Replacement: manual gearbox oil – PORSCHE 944 Convertible. Tip from AUTODOC experts:

• Use the oil recommended by the manufacturer.

Screw in the filler plug of the gearbox housing. Use HEX No.H17. Use a torque wrench. Tighten it to 32 Nm torque.