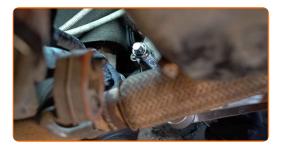

### Replacement: manual gearbox oil – PORSCHE 944 Convertible. Tip:

- The vehicle must be on even keel, and if it is at an angle, the drain plug must be at the lowest point.
- Unscrew the fasteners of the lower sound insulation. Use a drive socket #12. Use a Phillips screwdriver.

CLUB.AUTODOC.CO.UK 3-8

5 Remove the lower sound insulation.

6 Clean the area of the oil pan drainage hole. Use a wire brush. Use all-purpose cleaning spray.