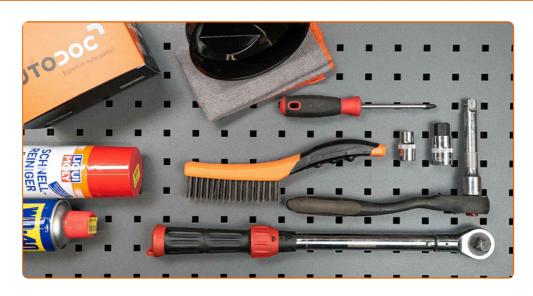

## REPLACEMENT: MANUAL GEARBOX OIL - PORSCHE 944 CONVERTIBLE. LIST OF THE TOOLS YOU'LL NEED:

- Wire brush
- All-purpose cleaning spray
- HEX bit No.H17.
- Drive socket # 12
- Phillips screwdriver

- Torque wrench
- Funnel
- Oil drain pan
- Fender cover