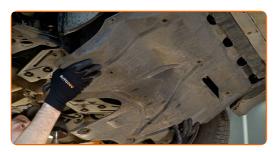

### Replacement: manual gearbox oil – PORSCHE 944 Convertible. Tip:

- The vehicle must be on even keel, and if it is at an angle, the drain plug must be at the lowest point.
- Unscrew the fasteners of the lower sound insulation. Use a drive socket #12. Use a Phillips screwdriver.

CLUB.AUTODOC.CO.UK 3-8

5 Remove the lower sound insulation.

6 Clean the area of the oil pan drainage hole. Use a wire brush. Use all-purpose cleaning spray.