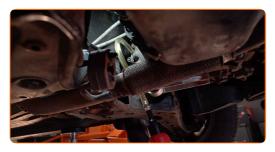

Replacement: manual gearbox oil – PORSCHE 944 Convertible. Tip from AUTODOC:

• After applying the spray, wait a few minutes.

Unscrew the filler plug of the gearbox housing. Use HEX No.H17.

CLUB.AUTODOC.CO.UK 5-8