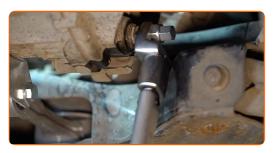

Unscrew the drain plug. Use HEX No.H17.

8

CLUB.AUTODOC.CO.UK 4-8

9 Drain the used oil.

Replacement: manual gearbox oil – PORSCHE 944 Convertible. AUTODOC experts recommend:

• Caution! The oil may be hot.

Clean the area around the gearbox housing filler hole. Use a wire brush. Use all-purpose cleaning spray.