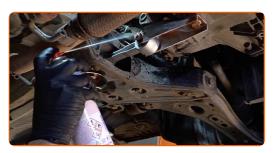

Unscrew the drain plug. Use HEX No.H17.

8

CLUB.AUTODOC.CO.UK 4-8

9 Drain the used oil.

Replacement: manual gearbox oil – PORSCHE 944 Convertible. AUTODOC experts recommend:

• Caution! The oil may be hot.

Clean the area around the gearbox housing filler hole. Use a wire brush. Use all-purpose cleaning spray.

Replacement: manual gearbox oil – PORSCHE 944 Convertible. Tip from AUTODOC:

• After applying the spray, wait a few minutes.

Unscrew the filler plug of the gearbox housing. Use HEX No.H17.

CLUB.AUTODOC.CO.UK 5-8