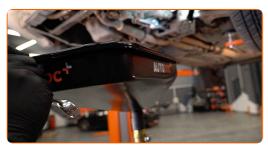

CLUB.AUTODOC.CO.UK 3-8

5 Remove the lower sound insulation.

6 Clean the area of the oil pan drainage hole. Use a wire brush. Use all-purpose cleaning spray.

#### **AUTODOC** recommends:

- Replacement: manual gearbox oil PORSCHE 944 Convertible. After applying the spray, wait a few minutes.
- Put a waste oil container with at least 2 I capacity under the drainage hole.