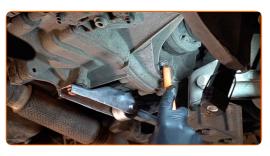

Unscrew the drain plug. Use HEX No.H17.

8

CLUB.AUTODOC.CO.UK 4-8

9 Drain the used oil.

Replacement: manual gearbox oil – PORSCHE 944 Convertible. AUTODOC experts recommend:

• Caution! The oil may be hot.

Clean the area around the gearbox housing filler hole. Use a wire brush. Use all-purpose cleaning spray.

Replacement: manual gearbox oil – PORSCHE 944 Convertible. Tip from AUTODOC:

• After applying the spray, wait a few minutes.

Unscrew the filler plug of the gearbox housing. Use HEX No.H17.

CLUB.AUTODOC.CO.UK 5-8