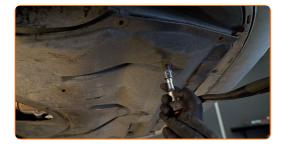

Unscrew the drain plug. Use HEX No.H17.

8

CLUB.AUTODOC.CO.UK 4-8

9 Drain the used oil.

Replacement: manual gearbox oil – PORSCHE 944 Convertible. AUTODOC experts recommend:

• Caution! The oil may be hot.

Clean the area around the gearbox housing filler hole. Use a wire brush. Use all-purpose cleaning spray.

Screw in the new drainage plug and tighten it. Use HEX No.H17. Use a torque wrench. Tighten it to 32 Nm torque.

Insert the funnel. Pour the oil into the gearbox through the filler hole. Required amount of oil: 1.5 L.