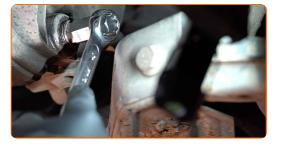

Unscrew the drain plug. Use HEX No.H17.

8

CLUB.AUTODOC.CO.UK 4-8

9 Drain the used oil.

Replacement: manual gearbox oil – PORSCHE 944 Convertible. AUTODOC experts recommend:

• Caution! The oil may be hot.

Clean the area around the gearbox housing filler hole. Use a wire brush. Use all-purpose cleaning spray.

Replacement: manual gearbox oil – PORSCHE 944 Convertible. Tip from AUTODOC:

• After applying the spray, wait a few minutes.

Unscrew the filler plug of the gearbox housing. Use HEX No.H17.

CLUB.AUTODOC.CO.UK 5-8