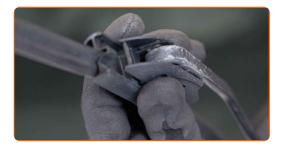

#### CARRY OUT REPLACEMENT IN THE FOLLOWING ORDER:

1

Prepare the new windscreen wipers.

2

Pull the wiper arm away from the glass surface until it stops.

CLUB.AUTODOC.CO.UK 2-5

Press the clip.

A Remove the blade from the wiper arm.