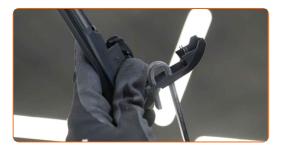

#### **AUTODOC** recommends:

- When replacing the wiper blade, take caution to prevent the spring-loaded wiper arm from hitting the glass.
- Install the new wiper blade and carefully press the wiper arm down to the glass.

#### Replacement: windshield wipers - PORSCHE 924 Coupe. Tip:

- Don't touch the wiper blade at the working rubber edge to prevent damage to the graphite coating.
- Ensure that the blade rubber strip fits tightly to the glass along the entire length.
- 6 Switch on the ignition.
- After installation check the wipers performance. The blades shouldn't intersect or bump against the windshield seal.