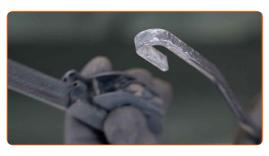

#### CARRY OUT REPLACEMENT IN THE FOLLOWING ORDER:

1

Prepare the new windscreen wipers.

2

Pull the wiper arm away from the glass surface until it stops.

CLUB.AUTODOC.CO.UK 2-5

Press the clip.

A Remove the blade from the wiper arm.

#### **AUTODOC** recommends:

- When replacing the wiper blade, take caution to prevent the spring-loaded wiper arm from hitting the glass.
- Install the new wiper blade and carefully press the wiper arm down to the glass.