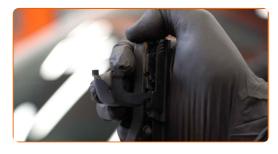

## REPLACEMENT: WINDSHIELD WIPERS – PORSCHE 911 TARGA. USE THE FOLLOWING PROCEDURE:

Switch on the ignition. Pull the windscreen wiper stalk to the downward position.

- Switch off the ignition. In the service mode, the wipers will be in the upper position.
- Prepare the new windscreen wipers.

CLUB.AUTODOC.CO.UK 2-5

Pull the wiper arm away from the glass surface until it stops.

Press the clip.

Remove the blade from the wiper arm.

Replacement: windshield wipers – PORSCHE 911 Targa. Tip from AUTODOC experts: