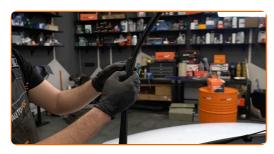

• When replacing the wiper blade, take caution to prevent the spring-loaded wiper arm from hitting the glass.

CLUB.AUTODOC.CO.UK 3-5

Install the new wiper blade and carefully press the wiper arm down to the glass.

#### Replacement: windshield wipers – PORSCHE 911 Targa. Tip from AUTODOC:

- Don't touch the wiper blade at the working rubber edge to prevent damage to the graphite coating.
- Ensure that the blade rubber strip fits tightly to the glass along the entire length.
- 8 Switch on the ignition.
- Return the windscreen wipers from the service position.
- After installation check the wipers performance. The blades shouldn't intersect or bump against the windshield seal.