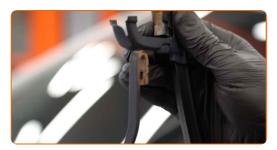

CLUB.AUTODOC.CO.UK 2-5

Pull the wiper arm away from the glass surface until it stops.

Press the clip.

Remove the blade from the wiper arm.

Replacement: windshield wipers – PORSCHE 911 Targa. Tip from AUTODOC experts:

• When replacing the wiper blade, take caution to prevent the spring-loaded wiper arm from hitting the glass.

CLUB.AUTODOC.CO.UK 3-5

Install the new wiper blade and carefully press the wiper arm down to the glass.