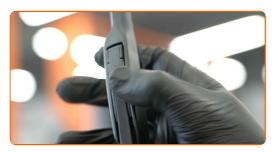

• When replacing the wiper blade, take caution to prevent the spring-loaded wiper arm from hitting the glass.

CLUB.AUTODOC.CO.UK 3-5

Install the new wiper blade and carefully press the wiper arm down to the glass.

#### Replacement: windshield wipers – PORSCHE 911 Targa. Tip from AUTODOC:

- Don't touch the wiper blade at the working rubber edge to prevent damage to the graphite coating.
- Ensure that the blade rubber strip fits tightly to the glass along the entire length.
- 8 Switch on the ignition.
- Return the windscreen wipers from the service position.
- After installation check the wipers performance. The blades shouldn't intersect or bump against the windshield seal.