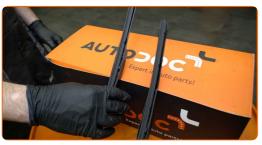

CLUB.AUTODOC.CO.UK 2-5

Pull the wiper arm away from the glass surface until it stops.

Press the clip.

Remove the blade from the wiper arm.

Replacement: windshield wipers – PORSCHE 911 Targa. Tip from AUTODOC experts:

• When replacing the wiper blade, take caution to prevent the spring-loaded wiper arm from hitting the glass.

CLUB.AUTODOC.CO.UK 3-5

Install the new wiper blade and carefully press the wiper arm down to the glass.