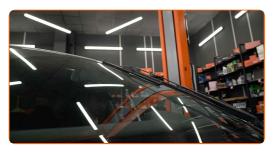

## REPLACEMENT: WINDSHIELD WIPERS – PORSCHE 911 TARGA. USE THE FOLLOWING PROCEDURE:

Switch on the ignition. Pull the windscreen wiper stalk to the downward position.

- Switch off the ignition. In the service mode, the wipers will be in the upper position.
- Prepare the new windscreen wipers.

CLUB.AUTODOC.CO.UK 2-5

Pull the wiper arm away from the glass surface until it stops.

Press the clip.

Remove the blade from the wiper arm.

Replacement: windshield wipers – PORSCHE 911 Targa. Tip from AUTODOC experts: