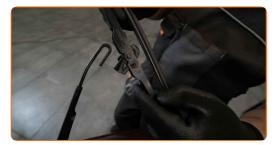

#### **CARRY OUT REPLACEMENT IN THE FOLLOWING ORDER:**

1 Prepare the new windscreen wipers.

Pull the wiper arm away from the glass surface until it stops.

Press the clip. Remove the blade from the wiper arm.