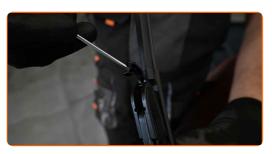

#### **CARRY OUT REPLACEMENT IN THE FOLLOWING ORDER:**

1 Prepare the new windscreen wipers.

Pull the wiper arm away from the glass surface until it stops.

Press the clip. Remove the blade from the wiper arm.