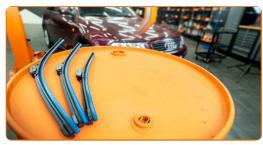

#### **CARRY OUT REPLACEMENT IN THE FOLLOWING ORDER:**

1 Prepare the new windscreen wipers.

Pull the wiper arm away from the glass surface until it stops.

Press the clip. Remove the blade from the wiper arm.