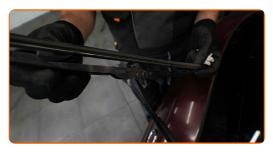

#### **CARRY OUT REPLACEMENT IN THE FOLLOWING ORDER:**

1 Prepare the new windscreen wipers.

Pull the wiper arm away from the glass surface until it stops.

Press the clip. Remove the blade from the wiper arm.