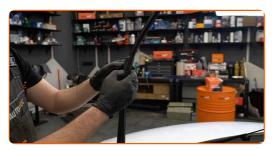

# + AUTODOC CLUB

4

Pull the wiper arm away from the glass surface until it stops.

5

Press the clip.

6

Remove the blade from the wiper arm.

# Replacement: windshield wipers – PORSCHE 911 Coupe. Tip from AUTODOC experts:

 When replacing the wiper blade, take caution to prevent the spring-loaded wiper arm from hitting the glass.

8

9

10

Install the new wiper blade and carefully press the wiper arm down to the glass.