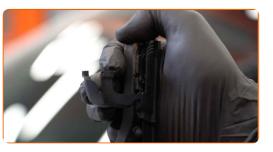

# + AUTODOC CLUB

4

Pull the wiper arm away from the glass surface until it stops.

5

Press the clip.

6

Remove the blade from the wiper arm.