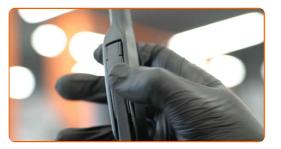

### Replacement: windshield wipers - PORSCHE 911 Coupe. Tip from AUTODOC:

- Don't touch the wiper blade at the working rubber edge to prevent damage to the graphite coating.
- Ensure that the blade rubber strip fits tightly to the glass along the entire length.