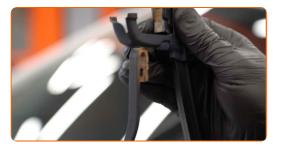

# Replacement: windshield wipers – PORSCHE 911 Coupe. Tip from AUTODOC experts:

 When replacing the wiper blade, take caution to prevent the spring-loaded wiper arm from hitting the glass.

8

9

10

Install the new wiper blade and carefully press the wiper arm down to the glass.