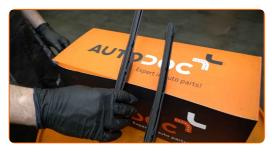

utorial was created based on the replacement procedure for a similar car part on: VW Polo Saloon (602, 604, 612, 614) 1.6



#### Replacement: windshield wipers - PORSCHE 911 Coupe. Tip from AUTODOC:

- Always replace front wiper blades together. It will ensure efficient and uniform cleaning of the windshield.
- Don't confuse the wiper blades of the driver and passenger side.
- The replacement procedure for both wiper blades is identical.
- All work should be done with the engine stopped.

# **REPLACEMENT: WINDSHIELD WIPERS – PORSCHE 911 COUPE. USE THE FOLLOWING PROCEDURE:**



Switch on the ignition. Pull the windscreen wiper stalk to the downward position.



2

Switch off the ignition. In the service mode, the wipers will be in the upper position.



Prepare the new windscreen wipers.



# + AUTODOC CLUB



4

Pull the wiper arm away from the glass surface until it stops.



5

Press the clip.



6

Remove the blade from the wiper arm.



# Replacement: windshield wipers – PORSCHE 911 Coupe. Tip from AUTODOC experts:

 When replacing the wiper blade, take caution to prevent the spring-loaded wiper arm from hitting the glass.





8

9

10

Install the new wiper blade and carefully press the wiper arm down to the glass.



### Replacement: windshield wipers - PORSCHE 911 Coupe. Tip from AUTODOC:

- Don't touch the wiper blade at the working rubber edge to prevent damage to the graphite coating.
- Ensure that the blade rubber strip fits tightly to the glass along the entire length.

Switch on the ignition.

Return the windscreen wipers from the service position.

After ins