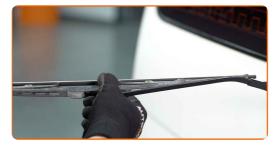

#### **CARRY OUT REPLACEMENT IN THE FOLLOWING ORDER:**

1

3

Prepare the new windscreen wipers.

Pull the wiper arm away from the glass surface until it stops.

Turn the wiper blade by ninety degrees. Remove the blade from the wiper arm.