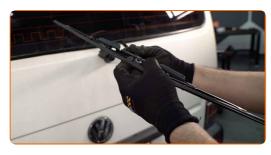

#### **CARRY OUT REPLACEMENT IN THE FOLLOWING ORDER:**

1

3

Prepare the new windscreen wipers.

Pull the wiper arm away from the glass surface until it stops.

Turn the wiper blade by ninety degrees. Remove the blade from the wiper arm.

## Replacement: windshield wipers – PORSCHE 911 Coupe (993). AUTODOC experts recommend:

• When replacing the wiper blade, take caution to prevent the spring-loaded wiper arm from hitting the glass.

4

Install the new wiper blade and carefully press the wiper arm down to the glass.