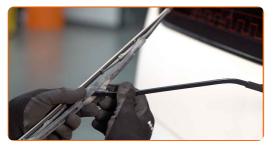

## Replacement: windshield wipers – PORSCHE 911 Coupe (993). AUTODOC experts recommend:

• When replacing the wiper blade, take caution to prevent the spring-loaded wiper arm from hitting the glass.

4

Install the new wiper blade and carefully press the wiper arm down to the glass.