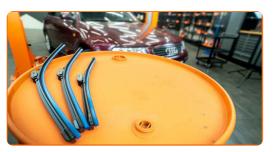

## CARRY OUT REPLACEMENT IN THE FOLLOWING ORDER:

Prepare the new windscreen wipers.

2

Pull the wiper arm away from the glass surface until it stops.

3

Press the clip. Remove the blade from the wiper arm.

Replacement: windshield wipers – PORSCHE 911 Coupe (964). Tip: