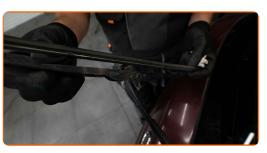

## CARRY OUT REPLACEMENT IN THE FOLLOWING ORDER:

Prepare the new windscreen wipers.

2

Pull the wiper arm away from the glass surface until it stops.

3

Press the clip. Remove the blade from the wiper arm.

Replacement: windshield wipers – PORSCHE 911 Coupe (964). Tip:

• When replacing the wiper blade, take caution to prevent the spring-loaded wiper arm from hitting the glass.

Install the new wiper blade and carefully press the wiper arm down to the glass.