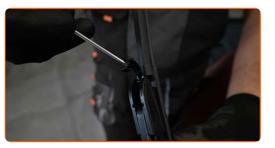

## CARRY OUT REPLACEMENT IN THE FOLLOWING ORDER:

Prepare the new windscreen wipers.

2

Pull the wiper arm away from the glass surface until it stops.

3

Press the clip. Remove the blade from the wiper arm.

Replacement: windshield wipers – PORSCHE 911 Coupe (964). Tip:

• When replacing the wiper blade, take caution to prevent the spring-loaded wiper arm from hitting the glass.

Install the new wiper blade and carefully press the wiper arm down to the glass.