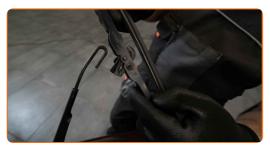

• When replacing the wiper blade, take caution to prevent the spring-loaded wiper arm from hitting the glass.

Install the new wiper blade and carefully press the wiper arm down to the glass.

# Replacement: windshield wipers – PORSCHE 911 Coupe (964). Tip from AUTODOC experts:

- Don't touch the wiper blade at the working rubber edge to prevent damage to the graphite coating.
- Ensure that the blade rubber strip fits tightly to the glass along the entire length.
- Switch on the ignition.
- 6