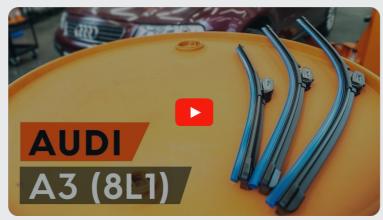

# - AUTODOC CLUB

How to change rear windshield wipers on **PORSCHE 911 Coupe** (964) – replacement guide

The steps may slightly vary depending on the car design.

This tutorial was created based on the replacement procedure for a similar car part on: AUDI A3 Hatchback (8L1) 1.8