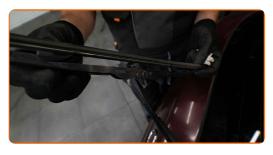

#### **CARRY OUT REPLACEMENT IN THE FOLLOWING ORDER:**

1

Prepare the new windscreen wipers.

Pull the wiper arm away from the glass surface until it stops.

Press the clip. Remove the blade from the wiper arm.