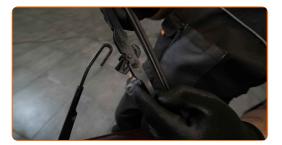

### Replacement: windshield wipers – PORSCHE 911 Convertible. Tip:

 When replacing the wiper blade, take caution to prevent the spring-loaded wiper arm from hitting the glass.

CLUB.AUTODOC.CO.UK 2-4

4

Install the new wiper blade and carefully press the wiper arm down to the glass.