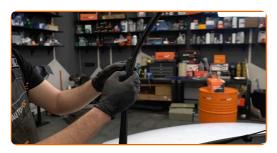

CLUB.AUTODOC.CO.UK 2-5

Pull the wiper arm away from the glass surface until it stops.

Press the clip.

Remove the blade from the wiper arm.

Replacement: windshield wipers – PORSCHE 911 Convertible. Tip from AUTODOC experts:

• When replacing the wiper blade, take caution to prevent the spring-loaded wiper arm from hitting the glass.

CLUB.AUTODOC.CO.UK 3-5

Install the new wiper blade and carefully press the wiper arm down to the glass.