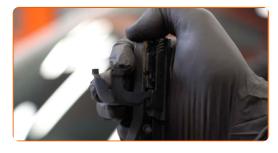

CLUB.AUTODOC.CO.UK 2-5

Pull the wiper arm away from the glass surface until it stops.

Press the clip.

Remove the blade from the wiper arm.

Replacement: windshield wipers – PORSCHE 911 Convertible. Tip from AUTODOC experts: