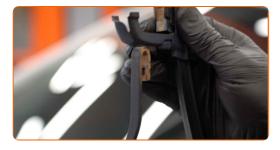

CLUB.AUTODOC.CO.UK 2-5

Pull the wiper arm away from the glass surface until it stops.

Press the clip.

Remove the blade from the wiper arm.

Replacement: windshield wipers – PORSCHE 911 Convertible. Tip from AUTODOC experts:

• When replacing the wiper blade, take caution to prevent the spring-loaded wiper arm from hitting the glass.

CLUB.AUTODOC.CO.UK 3-5

Install the new wiper blade and carefully press the wiper arm down to the glass.