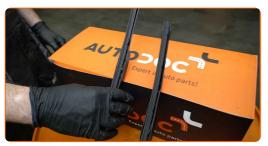

## REPLACEMENT: WINDSHIELD WIPERS – PORSCHE 911 CONVERTIBLE. USE THE FOLLOWING PROCEDURE:

Switch on the ignition. Pull the windscreen wiper stalk to the downward position.

- Switch off the ignition. In the service mode, the wipers will be in the upper position.
- Prepare the new windscreen wipers.