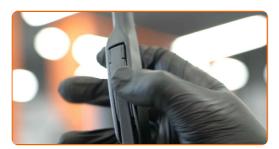

• When replacing the wiper blade, take caution to prevent the spring-loaded wiper arm from hitting the glass.

CLUB.AUTODOC.CO.UK 3-5

Install the new wiper blade and carefully press the wiper arm down to the glass.

### Replacement: windshield wipers – PORSCHE 911 Convertible. Tip from AUTODOC:

- Don't touch the wiper blade at the working rubber edge to prevent damage to the graphite coating.
- Ensure that the blade rubber strip fits tightly to the glass along the entire length.
- 8 Switch on the ignition.
- 9 Return the windscreen wipers from the service position.
- After installation check the wipers performance. The blades shouldn't intersect or bump against the windshield seal.