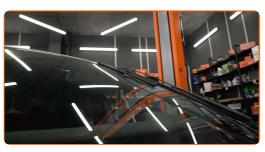

## REPLACEMENT: WINDSHIELD WIPERS – PORSCHE 911 CONVERTIBLE. USE THE FOLLOWING PROCEDURE:

Switch on the ignition. Pull the windscreen wiper stalk to the downward position.

- Switch off the ignition. In the service mode, the wipers will be in the upper position.
- Prepare the new windscreen wipers.

CLUB.AUTODOC.CO.UK 2-5

Pull the wiper arm away from the glass surface until it stops.

Press the clip.

Remove the blade from the wiper arm.

Replacement: windshield wipers – PORSCHE 911 Convertible. Tip from AUTODOC experts: