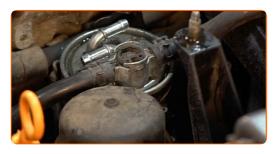

Remove the engine cover.

CLUB.AUTODOC.CO.UK 3-10

Replacement: fuel filter – PORSCHE 911 Convertible (996). AUTODOC experts recommend:

• Raise the engine cover, holding it on two sides simultaneously.

Loosen the fastening clamps of the fuel filter pipes. Use hose clamp pliers with retainer.

Detach the tubes from the fuel filter.

Replacement: fuel filter – PORSCHE 911 Convertible (996). Tip from AUTODOC experts:

• Be careful! Fuel may leak from the filter housing and hoses.

CLUB.AUTODOC.CO.UK 4-10