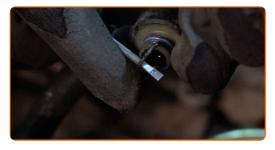

2 Loosen the fuel filter mounting. Use a Phillips screwdriver.

10 Remove the fuel filter pipe retainer.

Disconnect the pipe from the fuel filter.

Remove the fuel filter. Put the old filter cartridge in the container.