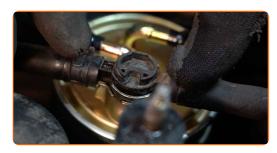

Remove the o-rings. Use a flat screwdriver.

Install new o-rings.

16

CLUB.AUTODOC.CO.UK 6-10

17 Attach the pipe to the fuel filter.

18 Install the fuel filter pipe retainer.

Attach the tubes to the fuel filter.