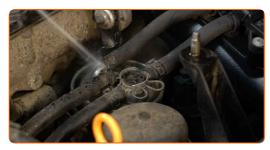

Remove the engine cover.

CLUB.AUTODOC.CO.UK 3-10

Replacement: fuel filter – PORSCHE 911 Convertible (996). AUTODOC experts recommend:

• Raise the engine cover, holding it on two sides simultaneously.

Loosen the fastening clamps of the fuel filter pipes. Use hose clamp pliers with retainer.

Detach the tubes from the fuel filter.

Replacement: fuel filter – PORSCHE 911 Convertible (996). Tip from AUTODOC experts:

• Be careful! Fuel may leak from the filter housing and hoses.

CLUB.AUTODOC.CO.UK 4-10