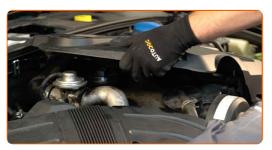

Remove the engine cover.

CLUB.AUTODOC.CO.UK 3-10

Replacement: fuel filter – PORSCHE 911 Convertible (996). AUTODOC experts recommend:

• Raise the engine cover, holding it on two sides simultaneously.

Loosen the fastening clamps of the fuel filter pipes. Use hose clamp pliers with retainer.

Detach the tubes from the fuel filter.

Replacement: fuel filter – PORSCHE 911 Convertible (996). Tip from AUTODOC experts:

• Be careful! Fuel may leak from the filter housing and hoses.

CLUB.AUTODOC.CO.UK 4-10