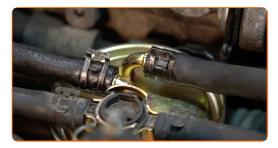

Remove the o-rings. Use a flat screwdriver.

Install new o-rings.

16

CLUB.AUTODOC.CO.UK 6-10

17 Attach the pipe to the fuel filter.

18 Install the fuel filter pipe retainer.

Attach the tubes to the fuel filter.

Tighten the fastening clamps of the fuel filter pipes. Use hose clamp pliers with retainer.

21 Install the engine cover and secure it.

CLUB.AUTODOC.CO.UK 7-10