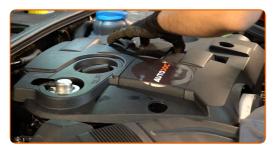

Tighten the fastening clamps of the fuel filter pipes. Use hose clamp pliers with retainer.

21 Install the engine cover and secure it.

CLUB.AUTODOC.CO.UK 7-10

## Replacement: fuel filter – PORSCHE 911 Convertible (996). Tip from AUTODOC experts:

- Make sure the engine cover is properly seated. It should not be displaced with respect to the guiding fasteners.
- Do not apply excessive force when installing the part. Otherwise you may damage the fasteners.

23 Install the engine cover caps.