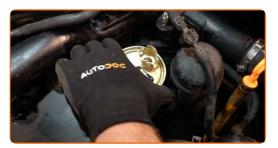

Remove the o-rings. Use a flat screwdriver.

Install new o-rings.

16

CLUB.AUTODOC.CO.UK 6-10

17 Attach the pipe to the fuel filter.

18 Install the fuel filter pipe retainer.

Attach the tubes to the fuel filter.

Tighten the fastening clamps of the fuel filter pipes. Use hose clamp pliers with retainer.

21 Install the engine cover and secure it.

CLUB.AUTODOC.CO.UK 7-10