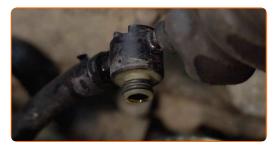

2 Loosen the fuel filter mounting. Use a Phillips screwdriver.

10 Remove the fuel filter pipe retainer.

Disconnect the pipe from the fuel filter.

Remove the fuel filter. Put the old filter cartridge in the container.

Remove the o-rings. Use a flat screwdriver.

Install new o-rings.

16

CLUB.AUTODOC.CO.UK 6-10

17 Attach the pipe to the fuel filter.

18 Install the fuel filter pipe retainer.

Attach the tubes to the fuel filter.