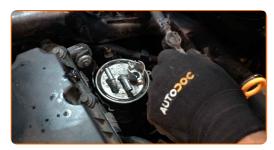

2 Loosen the fuel filter mounting. Use a Phillips screwdriver.

10 Remove the fuel filter pipe retainer.

Disconnect the pipe from the fuel filter.

Remove the fuel filter. Put the old filter cartridge in the container.

13 Install a new fuel filter.

CLUB.AUTODOC.CO.UK 5-10