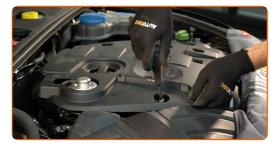

#### CARRY OUT REPLACEMENT IN THE FOLLOWING ORDER:

- Open the bonnet.
- Use a fender protection cover to prevent damaging paintwork and plastic parts of the car.
- Remove the engine cover caps. Use a flat screwdriver.
- Unscrew the engine cover fastener. Use a drive socket #10.

Remove the engine cover.

CLUB.AUTODOC.CO.UK 3-10

Replacement: fuel filter – PORSCHE 911 Convertible (996). AUTODOC experts recommend:

• Raise the engine cover, holding it on two sides simultaneously.

Loosen the fastening clamps of the fuel filter pipes. Use hose clamp pliers with retainer.