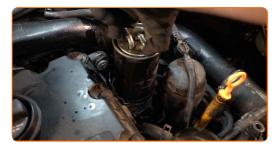

### Replacement: fuel filter – PORSCHE 911 Convertible (996). Tip from AUTODOC:

- Make sure that the fuel filter is positioned correctly. Consider the fuel flow direction mark.
- During installation, take care to prevent dust and dirt from getting into the fuel filter housing.
- PORSCHE 911 Convertible (996) It's important to only use high-quality filters.
- Tighten the fuel filter fasteners. Use a Phillips screwdriver.

Remove the o-rings. Use a flat screwdriver.

Install new o-rings.

16

CLUB.AUTODOC.CO.UK 6-10

17 Attach the pipe to the fuel filter.

18 Install the fuel filter pipe retainer.

Attach the tubes to the fuel filter.