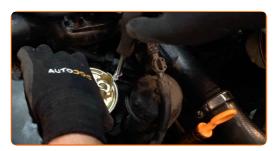

Remove the engine cover.

CLUB.AUTODOC.CO.UK 3-10

Replacement: fuel filter – PORSCHE 911 Convertible (996). AUTODOC experts recommend:

• Raise the engine cover, holding it on two sides simultaneously.

Loosen the fastening clamps of the fuel filter pipes. Use hose clamp pliers with retainer.

Detach the tubes from the fuel filter.

Replacement: fuel filter – PORSCHE 911 Convertible (996). Tip from AUTODOC experts:

• Be careful! Fuel may leak from the filter housing and hoses.

CLUB.AUTODOC.CO.UK 4-10