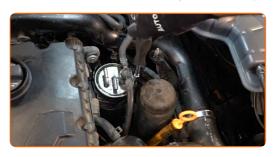

### Replacement: fuel filter – PORSCHE 911 Convertible (996). Tip from AUTODOC:

- Make sure that the fuel filter is positioned correctly. Consider the fuel flow direction mark.
- During installation, take care to prevent dust and dirt from getting into the fuel filter housing.
- PORSCHE 911 Convertible (996) It's important to only use high-quality filters.
- Tighten the fuel filter fasteners. Use a Phillips screwdriver.

Remove the o-rings. Use a flat screwdriver.

Install new o-rings.

16

CLUB.AUTODOC.CO.UK 6-10

17 Attach the pipe to the fuel filter.

18 Install the fuel filter pipe retainer.

Attach the tubes to the fuel filter.