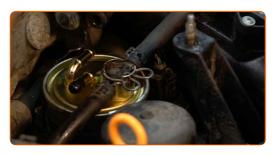

Remove the engine cover.

CLUB.AUTODOC.CO.UK 3-10

Replacement: fuel filter – PORSCHE 911 Convertible (996). AUTODOC experts recommend:

• Raise the engine cover, holding it on two sides simultaneously.

Loosen the fastening clamps of the fuel filter pipes. Use hose clamp pliers with retainer.

Detach the tubes from the fuel filter.

Replacement: fuel filter – PORSCHE 911 Convertible (996). Tip from AUTODOC experts:

• Be careful! Fuel may leak from the filter housing and hoses.

CLUB.AUTODOC.CO.UK 4-10