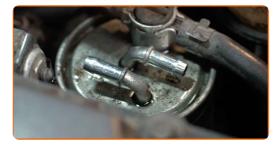

2 Loosen the fuel filter mounting. Use a Phillips screwdriver.

10 Remove the fuel filter pipe retainer.

Disconnect the pipe from the fuel filter.

Remove the fuel filter. Put the old filter cartridge in the container.

13 Install a new fuel filter.

CLUB.AUTODOC.CO.UK 5-10