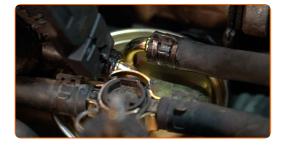

Detach the tubes from the fuel filter.

Replacement: fuel filter – PORSCHE 911 Convertible (996). Tip from AUTODOC experts:

• Be careful! Fuel may leak from the filter housing and hoses.

CLUB.AUTODOC.CO.UK 4-10

2 Loosen the fuel filter mounting. Use a Phillips screwdriver.

10 Remove the fuel filter pipe retainer.

Disconnect the pipe from the fuel filter.

Remove the fuel filter. Put the old filter cartridge in the container.