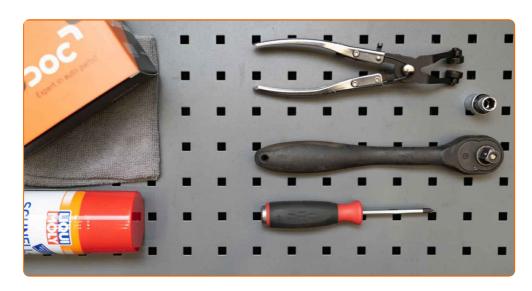

## REPLACEMENT: FUEL FILTER – PORSCHE 911 CONVERTIBLE (996). TOOLS YOU'LL NEED:

- All-purpose cleaning spray
- Drive socket # 10
- Hose clamp pliers

- Phillips screwdriver
- Flat Screwdriver
- Fender cover