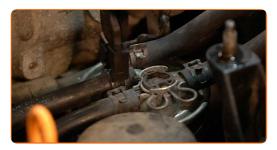

2 Loosen the fuel filter mounting. Use a Phillips screwdriver.

10 Remove the fuel filter pipe retainer.

Disconnect the pipe from the fuel filter.

Remove the fuel filter. Put the old filter cartridge in the container.

Remove the o-rings. Use a flat screwdriver.

Install new o-rings.

16

CLUB.AUTODOC.CO.UK 6-10

17 Attach the pipe to the fuel filter.

18 Install the fuel filter pipe retainer.

Attach the tubes to the fuel filter.