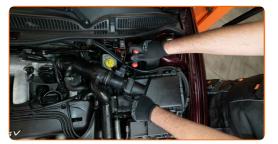

# **REPLACEMENT: AIR FILTER – PORSCHE 911 CONVERTIBLE (991). USE THE FOLLOWING PROCEDURE:**

Open the bonnet.

Use a fender protection cover to prevent damaging paintwork and plastic parts of the car.

Undo the fastening screws of the air filter cover (4 pieces). Use a Phillips screwdriver.