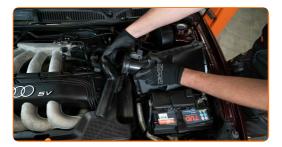

9

Reinstall the air filter cover. Fasten it.

10

Attach the air intake hose to the air filter housing. Tighten the fuel filter pipe clamp. Plug in the mass air flow sensor conntector.

11

Screw in the fastening screws of the air filter cover (4 pieces). Use a Phillips screwdriver.