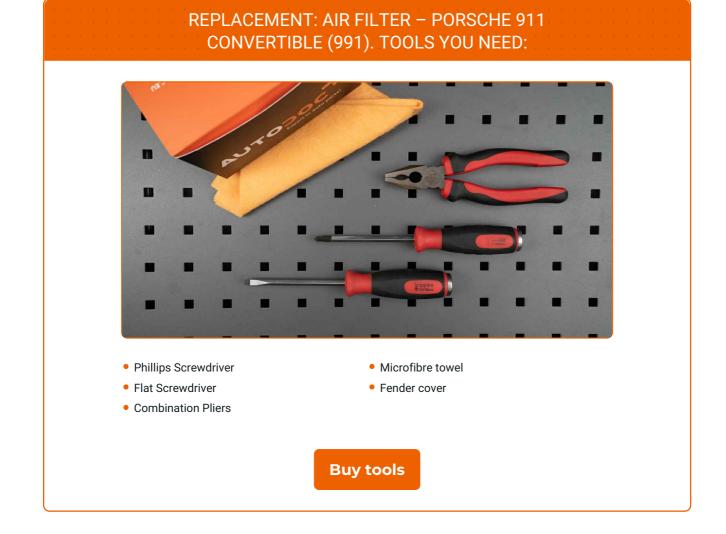

#### AUTODOC recommends:

- Replacement: air filter PORSCHE 911 Convertible (991). Follow the maintenance schedule, recommendations, and requirements specified by the manufacturer.
- All work should be done with the engine stopped.