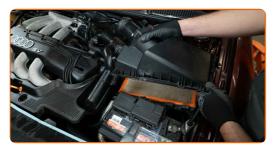

# **REPLACEMENT: AIR FILTER – PORSCHE 911 CONVERTIBLE (991). USE THE FOLLOWING PROCEDURE:**

Open the bonnet.

Use a fender protection cover to prevent damaging paintwork and plastic parts of the car.

Undo the fastening screws of the air filter cover (4 pieces). Use a Phillips screwdriver.

4

Unplug the mass air flow sensor connector. Loosen the clamp and remove the intake air hose from the filter housing. Use combination pliers.

Take off the filter lid.