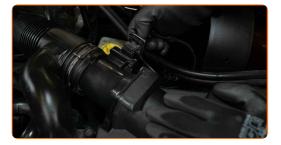

4

Unplug the mass air flow sensor connector. Loosen the clamp and remove the intake air hose from the filter housing. Use combination pliers.

Take off the filter lid.