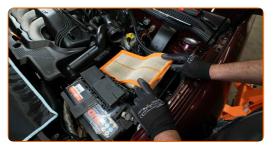

4

Unplug the mass air flow sensor connector. Loosen the clamp and remove the intake air hose from the filter housing. Use combination pliers.

Take off the filter lid.

# Replacement: air filter – PORSCHE 911 Convertible (991). AUTODOC experts recommend:

• Remove the part vertically with respect to the engine cover.

Remove the filter element from the filter housing.

7

Clean the air filter cover and housing.