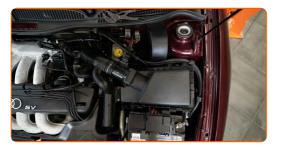

# **REPLACEMENT: AIR FILTER – PORSCHE 911 CONVERTIBLE (991). USE THE FOLLOWING PROCEDURE:**

Open the bonnet.

Use a fender protection cover to prevent damaging paintwork and plastic parts of the car.

Undo the fastening screws of the air filter cover (4 pieces). Use a Phillips screwdriver.

4

Unplug the mass air flow sensor connector. Loosen the clamp and remove the intake air hose from the filter housing. Use combination pliers.

Take off the filter lid.