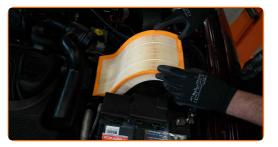

# Replacement: air filter – PORSCHE 911 Convertible (991). AUTODOC experts recommend:

• Remove the part vertically with respect to the engine cover.

Remove the filter element from the filter housing.

7

Clean the air filter cover and housing.

8

Insert a new filter element into the filter housing. Make sure that the filter edge fits tight to the housing.