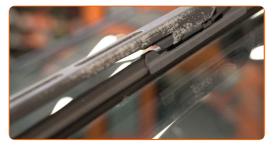

## + AUTODOC CLUB

3

Prepare the new windscreen wipers.

4

Pull the wiper arm away from the glass surface until it stops.

5

#### Press the clip.

6

Remove the blade from the wiper arm.

Replacement: windshield wipers – PEUGEOT Rifter MPV. Professionals recommend:

• When replacing the wiper blade, take caution to prevent the spring-loaded wiper arm from hitting the glass.