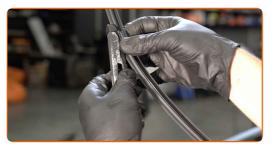

Install the new wiper blade and carefully press the wiper arm down to the glass.

## Replacement: windshield wipers – PEUGEOT Rifter MPV. AUTODOC experts recommend:

- Don't touch the wiper blade at the working rubber edge to prevent damage to the graphite coating.
- Ensure that the blade rubber strip fits tightly to the glass along the entire length.
- Switch on the ignition.
- 9