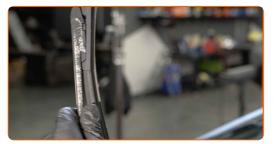

Install the new wiper blade and carefully press the wiper arm down to the glass.

## Replacement: windshield wipers – PEUGEOT Rifter MPV. AUTODOC experts recommend:

- Don't touch the wiper blade at the working rubber edge to prevent damage to the graphite coating.
- Ensure that the blade rubber strip fits tightly to the glass along the entire length.
- Switch on the ignition.
- 9