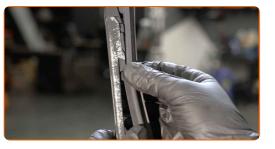

## + AUTODOC CLUB

3

Prepare the new windscreen wipers.

4

Pull the wiper arm away from the glass surface until it stops.

5

#### Press the clip.

6

Remove the blade from the wiper arm.

Replacement: windshield wipers – PEUGEOT Rifter MPV. Professionals recommend:

• When replacing the wiper blade, take caution to prevent the spring-loaded wiper arm from hitting the glass.