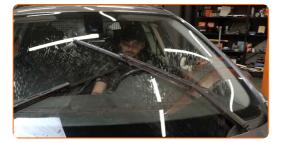

8

Pull the windscreen wiper stalk to the downward position. By doing so, you will switch the windscreen wipers from the service mode to the operation mode.

10

After installation check the wipers performance. The blades shouldn't intersect or bump against the windshield seal.