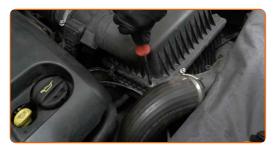

### REPLACEMENT: AIR FILTER – PEUGEOT RCZ COUPE. USE THE FOLLOWING PROCEDURE:

- Open the bonnet.
- Use a fender protection cover to prevent damaging paintwork and plastic parts of the car.
- Undo the fastening screws of the air filter cover. Use a Phillips screwdriver.

Slightly raise the cover of the air filter housing.

CLUB.AUTODOC.CO.UK 3-7

Remove the filter element from the filter housing.

6 Cover the air intake hose with a microfibre towel to prevent dust and dirt from getting into the system.