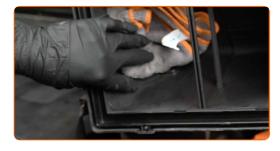

Slightly raise the cover of the air filter housing.

CLUB.AUTODOC.CO.UK 3-7

Remove the filter element from the filter housing.

6 Cover the air intake hose with a microfibre towel to prevent dust and dirt from getting into the system.