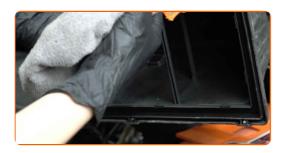

### REPLACEMENT: AIR FILTER – PEUGEOT RCZ COUPE. USE THE FOLLOWING PROCEDURE:

- Open the bonnet.
- Use a fender protection cover to prevent damaging paintwork and plastic parts of the car.
- Undo the fastening screws of the air filter cover. Use a Phillips screwdriver.