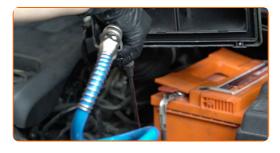

Slightly raise the cover of the air filter housing.

CLUB.AUTODOC.CO.UK 3-7

Remove the filter element from the filter housing.

6 Cover the air intake hose with a microfibre towel to prevent dust and dirt from getting into the system.