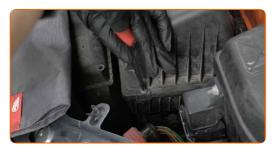

Slightly raise the cover of the air filter housing.

CLUB.AUTODOC.CO.UK 3-7

Remove the filter element from the filter housing.

6 Cover the air intake hose with a microfibre towel to prevent dust and dirt from getting into the system.

Clean the air filter cover and housing.