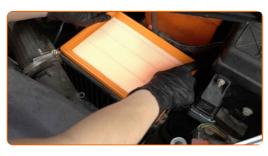

CLUB.AUTODOC.CO.UK 4–7

8 Remove the microfibre towel from the air intake hose.

Insert a new filter element into the filter housing. Make sure that the filter edge fits tight to the housing.

#### **AUTODOC** recommends:

- Check out the correct location of the filter element. Do not skew.
- Attention! Use quality filters PEUGEOT RCZ Coupe.
- During installation, make sure to prevent dust and dirt from getting into the air filter housing.