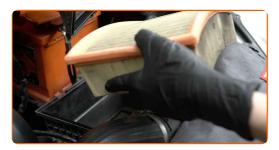

CLUB.AUTODOC.CO.UK 4–7

8 Remove the microfibre towel from the air intake hose.

Insert a new filter element into the filter housing. Make sure that the filter edge fits tight to the housing.