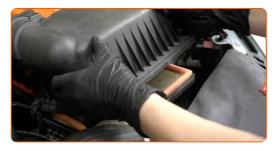

Slightly raise the cover of the air filter housing.

CLUB.AUTODOC.CO.UK 3-7

Remove the filter element from the filter housing.

6 Cover the air intake hose with a microfibre towel to prevent dust and dirt from getting into the system.