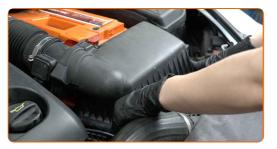

### REPLACEMENT: AIR FILTER – PEUGEOT RCZ COUPE. USE THE FOLLOWING PROCEDURE:

- Open the bonnet.
- Use a fender protection cover to prevent damaging paintwork and plastic parts of the car.
- Undo the fastening screws of the air filter cover. Use a Phillips screwdriver.

Slightly raise the cover of the air filter housing.

CLUB.AUTODOC.CO.UK 3-7

Remove the filter element from the filter housing.

6 Cover the air intake hose with a microfibre towel to prevent dust and dirt from getting into the system.