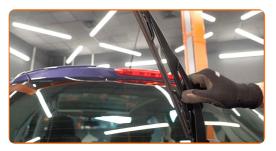

# Replacement: windshield wipers – PEUGEOT Partner II Van. AUTODOC experts recommend:

• When replacing the wiper blade, take caution to prevent the spring-loaded wiper arm from hitting the glass.

4

Install the new wiper blade and carefully press the wiper arm down to the glass.