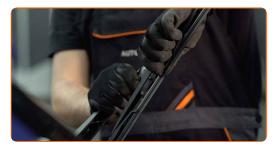

## CARRY OUT REPLACEMENT IN THE FOLLOWING ORDER:

Prepare the new windscreen wipers.

Pull the wiper arm away from the glass surface until it stops.

3

Press the clip. Remove the blade from the wiper arm.

# Replacement: windshield wipers – PEUGEOT Partner II Van. AUTODOC experts recommend:

• When replacing the wiper blade, take caution to prevent the spring-loaded wiper arm from hitting the glass.

4

Install the new wiper blade and carefully press the wiper arm down to the glass.