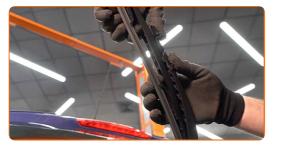

## CARRY OUT REPLACEMENT IN THE FOLLOWING ORDER:

Prepare the new windscreen wipers.

Pull the wiper arm away from the glass surface until it stops.

3

Press the clip. Remove the blade from the wiper arm.

# Replacement: windshield wipers – PEUGEOT Partner II Van. AUTODOC experts recommend:

• When replacing the wiper blade, take caution to prevent the spring-loaded wiper arm from hitting the glass.

4

Install the new wiper blade and carefully press the wiper arm down to the glass.

Replacement: windshield wipers – PEUGEOT Partner II Van. AUTODOC recommends:

- Don't touch the wiper blade at the working rubber edge to prevent damage to the graphite coating.
- Ensure that the blade rubber strip fits tightly to the glass along the entire length.