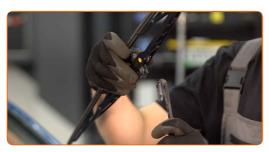

CLUB.AUTODOC.CO.UK 2-5

4 Turn the wiper blade by ninety degrees.

Remove the blade from the wiper arm.

Replacement: windshield wipers – PEUGEOT PARTNER Box (5). Tip from AUTODOC experts:

- When replacing the wiper blade, take caution to prevent the spring-loaded wiper arm from hitting the glass.
- Install the new wiper blade and carefully press the wiper arm down to the glass.