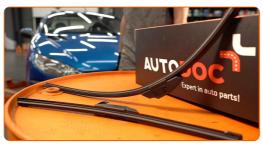

# REPLACEMENT: WINDSHIELD WIPERS – PEUGEOT PARTNER BOX (5). RECOMMENDED SEQUENCE OF STEPS:

Switch on the ignition. Set the windscreen wipers to the service position.

- Switch off the ignition. In the service mode, the wipers will be in the upper position.
- 3 Prepare the new windscreen wipers.