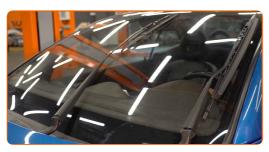

# REPLACEMENT: WINDSHIELD WIPERS – PEUGEOT PARTNER BOX (5). RECOMMENDED SEQUENCE OF STEPS:

Switch on the ignition. Set the windscreen wipers to the service position.

- Switch off the ignition. In the service mode, the wipers will be in the upper position.
- 3 Prepare the new windscreen wipers.