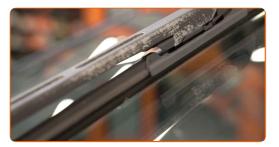

## + AUTODOC CLUB

3

Prepare the new windscreen wipers.

4

Pull the wiper arm away from the glass surface until it stops.

5

#### Press the clip.

6

Remove the blade from the wiper arm.