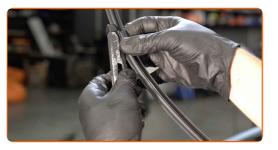

## Replacement: windshield wipers – PEUGEOT Expert Van (V\_). Professionals recommend:

• When replacing the wiper blade, take caution to prevent the spring-loaded wiper arm from hitting the glass.

Install the new wiper blade and carefully press the wiper arm down to the glass.

## Replacement: windshield wipers – PEUGEOT Expert Van (V\_). AUTODOC experts recommend:

- Don't touch the wiper blade at the working rubber edge to prevent damage to the graphite coating.
- Ensure that the blade rubber strip fits tightly to the glass along the entire length.
- Switch on the ignition.
- 9