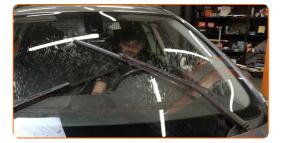

## Replacement: windshield wipers – PEUGEOT Expert Van (V\_). AUTODOC experts recommend:

- Don't touch the wiper blade at the working rubber edge to prevent damage to the graphite coating.
- Ensure that the blade rubber strip fits tightly to the glass along the entire length.
- Switch on the ignition.
- 9

8

Pull the windscreen wiper stalk to the downward position. By doing so, you will switch the windscreen wipers from the service mode to the operation mode.

10

After installation check the wipers performance. The blades shouldn't intersect or bump against the windshield seal.