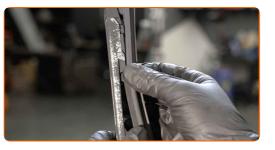

#### Press the clip.

6

Remove the blade from the wiper arm.

## Replacement: windshield wipers – PEUGEOT Expert Van (V\_). Professionals recommend:

• When replacing the wiper blade, take caution to prevent the spring-loaded wiper arm from hitting the glass.

Install the new wiper blade and carefully press the wiper arm down to the glass.