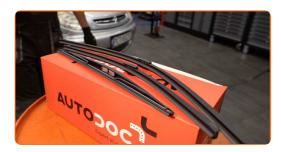

# REPLACEMENT: WINDSHIELD WIPERS – PEUGEOT EXPERT TEPEE (VF3X\_). TAKE THE FOLLOWING STEPS:

1

Prepare the new windscreen wipers.

2

Turn the wiper blade by ninety degrees. Remove the blade from the wiper arm.