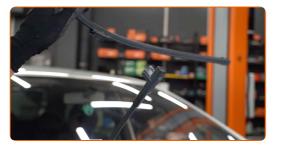

# REPLACEMENT: WINDSHIELD WIPERS – PEUGEOT EXPERT TEPEE (VF3X\_). TAKE THE FOLLOWING STEPS:

1

Prepare the new windscreen wipers.

2

Turn the wiper blade by ninety degrees. Remove the blade from the wiper arm.

### Replacement: windshield wipers – PEUGEOT Expert Tepee (VF3X\_). Professionals recommend:

• When replacing the wiper blade, take caution to prevent the spring-loaded wiper arm from hitting the glass.