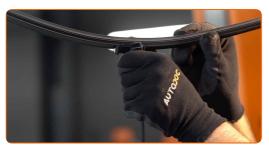

3

Install the new wiper blade and carefully press the wiper arm down to the glass.

Replacement: windshield wipers – PEUGEOT Expert Tepee (VF3X\_). AUTODOC recommends:

- Don't touch the wiper blade at the working rubber edge to prevent damage to the graphite coating.
- Ensure that the blade rubber strip fits tightly to the glass along the entire length.