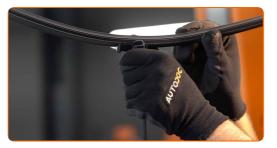

Replacement: windshield wipers – PEUGEOT EXPERT Platform/Chassis. AUTODOC recommends:

- Don't touch the wiper blade at the working rubber edge to prevent damage to the graphite coating.
- Ensure that the blade rubber strip fits tightly to the glass along the entire length.