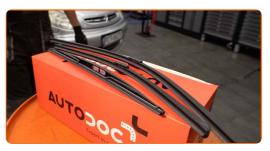

## **REPLACEMENT: WINDSHIELD WIPERS – PEUGEOT EXPERT PLATFORM/CHASSIS. TAKE THE FOLLOWING STEPS:**

Prepare the new windscreen wipers.

2

Turn the wiper blade by ninety degrees. Remove the blade from the wiper arm.