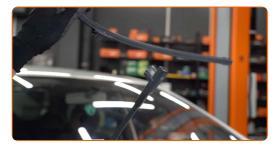

Replacement: windshield wipers – PEUGEOT EXPERT Platform/Chassis. Professionals recommend:

 When replacing the wiper blade, take caution to prevent the spring-loaded wiper arm from hitting the glass.

3

Install the new wiper blade and carefully press the wiper arm down to the glass.