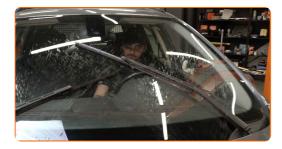

## Replacement: windshield wipers – PEUGEOT Expert Platform / Chassis (V\_). AUTODOC experts recommend:

- Don't touch the wiper blade at the working rubber edge to prevent damage to the graphite coating.
- Ensure that the blade rubber strip fits tightly to the glass along the entire length.
- Switch on the ignition.
- Pull the windscreen wiper stalk to the downward position. By doing so, you will switch the windscreen wipers from the service mode to the operation mode.
- After installation check the wipers performance. The blades shouldn't intersect or bump against the windshield seal.