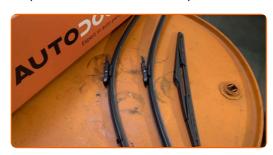

CLUB.AUTODOC.CO.UK 2-5

3 Prepare the new windscreen wipers.

Pull the wiper arm away from the glass surface until it stops.

Press the clip.

6 Remove the blade from the wiper arm.

Replacement: windshield wipers – PEUGEOT Expert Platform / Chassis (V\_).