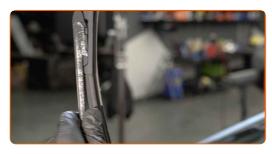

Professionals recommend:

• When replacing the wiper blade, take caution to prevent the spring-loaded wiper arm from hitting the glass.

CLUB.AUTODOC.CO.UK 3-5

Install the new wiper blade and carefully press the wiper arm down to the glass.

## Replacement: windshield wipers – PEUGEOT Expert Platform / Chassis (V\_). AUTODOC experts recommend:

- Don't touch the wiper blade at the working rubber edge to prevent damage to the graphite coating.
- Ensure that the blade rubber strip fits tightly to the glass along the entire length.
- Switch on the ignition.
- Pull the windscreen wiper stalk to the downward position. By doing so, you will switch the windscreen wipers from the service mode to the operation mode.
- After installation check the wipers performance. The blades shouldn't intersect or bump against the windshield seal.