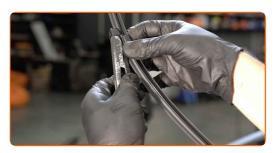

CLUB.AUTODOC.CO.UK 2-5

3 Prepare the new windscreen wipers.

Pull the wiper arm away from the glass surface until it stops.

Press the clip.

6 Remove the blade from the wiper arm.

Replacement: windshield wipers – PEUGEOT Expert Platform / Chassis (V\_).

Professionals recommend:

• When replacing the wiper blade, take caution to prevent the spring-loaded wiper arm from hitting the glass.

CLUB.AUTODOC.CO.UK 3-5

Install the new wiper blade and carefully press the wiper arm down to the glass.