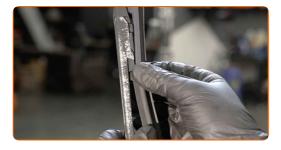

CLUB.AUTODOC.CO.UK 2-5

3 Prepare the new windscreen wipers.

Pull the wiper arm away from the glass surface until it stops.

Press the clip.

6 Remove the blade from the wiper arm.

Replacement: windshield wipers – PEUGEOT Expert Platform / Chassis (V\_).

Professionals recommend:

• When replacing the wiper blade, take caution to prevent the spring-loaded wiper arm from hitting the glass.

CLUB.AUTODOC.CO.UK 3-5

Install the new wiper blade and carefully press the wiper arm down to the glass.