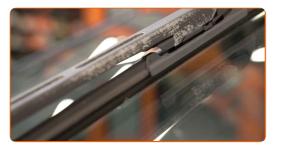

CLUB.AUTODOC.CO.UK 2-5

3 Prepare the new windscreen wipers.

Pull the wiper arm away from the glass surface until it stops.

Press the clip.

6 Remove the blade from the wiper arm.

Replacement: windshield wipers – PEUGEOT Expert Platform / Chassis (V\_).

Professionals recommend:

• When replacing the wiper blade, take caution to prevent the spring-loaded wiper arm from hitting the glass.

CLUB.AUTODOC.CO.UK 3-5

Install the new wiper blade and carefully press the wiper arm down to the glass.